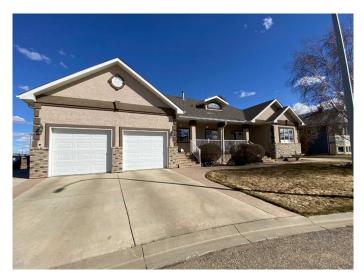

#### \$699,900

4 Bedroom, 3.00 Bathroom, 1,687 sqft Residential on 0.04 Acres

Uplands, Brooks, Alberta

This exceptional home was custom built, cared for and loved by discerning owners with pride of ownership in every corner. With over 1700 square feet of room on the main level alone, this four bedroom bungalow has more then enough space for years of luxury living. Custom woodwork, cabinetry, lighting, and flooring all come together in an open concept that will last the test of time. The walk out basement welcomes two bedrooms, a theater area, recreation room, and an additional office to manage it all. Out side there are multiple driveways and gated parking for RV's, trailer and toys. The fully landscaped yard has mature trees, underground sprinklers, and storage solutions that are the envy of most. The only way to truly appreciate this property is by private appointment -schedule one today.

### **Essential Information**

| MLS® #         | A2122730  |
|----------------|-----------|
| Price          | \$699,900 |
| Bedrooms       | 4         |
| Bathrooms      | 3.00      |
| Full Baths     | 2         |
| Half Baths     | 1         |
| Square Footage | 1,687     |
| Acres          | 0.04      |
| Year Built     | 2006      |

| Туре     | Residential |
|----------|-------------|
| Sub-Type | Detached    |
| Style    | Bungalow    |
| Status   | Active      |