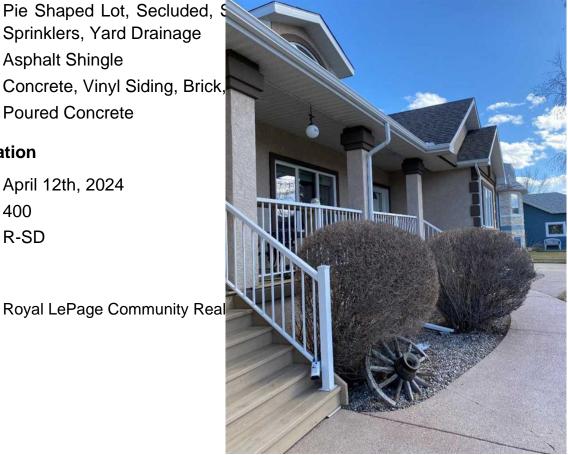

| Exterior routeree                                                     | Clorage, Carden, Lighting, Rain Cattere                          |
|-----------------------------------------------------------------------|------------------------------------------------------------------|
| Lot Description                                                       | Back Yard, Few Trees, Front Yard, Landscaped, City Lot, Cleared, |
| Cul-De-Sac, Gentle Sloping, Irregular Lot, Low Maintenance Landscape, |                                                                  |

|              | Pie Shaped Lot, Secluded, S    |
|--------------|--------------------------------|
|              | Sprinklers, Yard Drainage      |
| Roof         | Asphalt Shingle                |
| Construction | Concrete, Vinyl Siding, Brick, |
| Foundation   | Poured Concrete                |