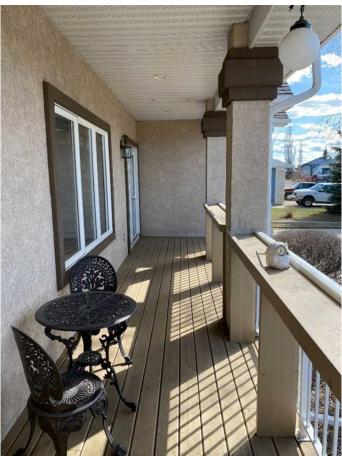

#### \$699,900

4 Bedroom, 3.00 Bathroom, 1,687 sqft Residential on 0.04 Acres

Uplands, Brooks, Alberta

This exceptional home was custom built, cared for and loved by discerning owners with pride of ownership in every corner. With over 1700 square feet of room on the main level alone, this four bedroom bungalow has more then enough space for years of luxury living. Custom woodwork, cabinetry, lighting, and flooring all come together in an open concept that will last the test of time. The walk out basement welcomes two bedrooms, a theater area, recreation room, and an additional office to manage it all. Out side there are multiple driveways and gated parking for RV's, trailer and toys. The fully landscaped yard has mature trees, underground sprinklers, and storage solutions that are the envy of most. The only way to truly appreciate this property is by private appointment -schedule one today.

## Amenities

| Parking Spaces    | 10                                                                                                                                                                                                                                                            |
|-------------------|---------------------------------------------------------------------------------------------------------------------------------------------------------------------------------------------------------------------------------------------------------------|
| Parking           | Double Garage Attached, Parking Pad, RV Access/Parking, Additional<br>Parking, Concrete Driveway, Driveway, Front Drive, Garage Door<br>Opener, Garage Faces Front, Heated Garage, Insulated, Multiple<br>Driveways, Off Street, RV Gated, Workshop in Garage |
| # of Garages      | 2                                                                                                                                                                                                                                                             |
| Interior          |                                                                                                                                                                                                                                                               |
| Interior Features | Ceiling Fan(s), Central Vacuum, Closet Organizers, Double Vanity,<br>Granite Counters, Open Floorplan, Pantry, Vinyl Windows, Walk-In<br>Closet(s), Wired for Sound, Breakfast Bar, No Animal Home, No<br>Smoking Home, Soaking Tub                           |
| Appliances        | Dishwasher, Garage Control(s), Refrigerator, Washer, Central Air Conditioner, Electric Range, Washer/Dryer, Window Coverings                                                                                                                                  |
| Heating           | In Floor, Forced Air, Natural Gas, Fireplace(s)                                                                                                                                                                                                               |
| Cooling           | Central Air                                                                                                                                                                                                                                                   |
| Fireplace         | Yes                                                                                                                                                                                                                                                           |
| # of Fireplaces   | 1                                                                                                                                                                                                                                                             |
| Fireplaces        | Gas, Mantle, Living Room, Masonry, Tile                                                                                                                                                                                                                       |
| Has Basement      | Yes                                                                                                                                                                                                                                                           |
| Basement          | Finished, Walk-Out, Full                                                                                                                                                                                                                                      |
| Exterior          |                                                                                                                                                                                                                                                               |
| Exterior Features | Storage, Garden, Lighting, Rain Gutters                                                                                                                                                                                                                       |