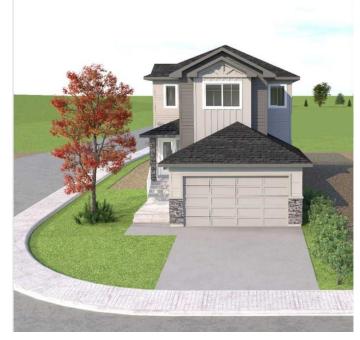

# \$749,900 - 104 Lakewood Circle, Strathmore

MLS® #A2165383

### \$749,900

5 Bedroom, 5.00 Bathroom, 1,925 sqft Residential on 0.10 Acres

Lakewood Meadows, Strathmore, Alberta

This elegant two-story home WITH LEGAL BASEMENT SUITE and separate side entrance, is designed to offer both comfort and versatility. Situated on a generous corner lot that provides added space and privacy with no neighbors beside or behind. The main floor features a thoughtfully planned layout that seamlessly blends functionality with style. Upon entry, you will love the open to below feature as you walk to a dedicated office space, perfect for remote work or as a quiet study area( could also be used as a bedroom). Adjacent to the office is a full bathroom, adding convenience for guests and family members. The main living areas are designed for ease of flow, making them ideal for both entertaining and everyday living. Kitchen, dining room and living room all flow together and feature a large walk-in pantry, plenty of counters and cupboards, extended islands and large windows, The upper level of the home is designed with family needs in mind. It includes three well-appointed bedrooms, each offering ample space and comfort. The primary serves as a private retreat with ensuite and walk-in closet, while the additional bedrooms are versatile enough to accommodate various needs. A dedicated bonus room provides extra space for recreation or relaxation, enhancing the home's livability. Additionally, a conveniently located laundry room on this floor adds to the home's practicality, making household chores more manageable. One of the best features of this property is the legal,

two bedroom basement suite. This separate living area offers a range of possibilities, from providing independent living space for extended family members to serving as a potential rental unit. It includes its own entrance, ensuring privacy and autonomy while maintaining seamless integration with the main house. The home also includes a double garage. The corner lot adds to the property's appeal, offering a spacious outdoor area and enhancing the overall sense of privacy and openness. In summary, this two-story home combines stylish design with practical features, including a legal basement suite, a main floor office and full bath, three bedrooms plus a bonus room upstairs, and a double garage. Strathmore is a vibrant town with all the amenities of the big city without the congestion.