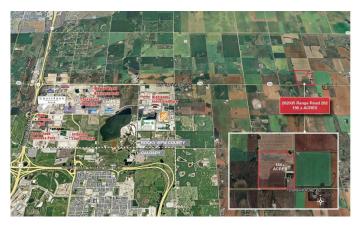

# \$5,460,000 - 262035 Range Road 282, Rural Rocky View County

MLS® #A2171366

#### **DEVELOPMENT LAND + 2 HOUSES**

As the surrounding community continues to grow and the demand for logistics and commercial services increases, this parcel of land is ideally situated for future development.

Potential for additional 140± Acres to be purchased - the site to the West also available for sale. The subject site is located east of Balzac, Rocky View County, AB, which has seen significant growth and development in recent years.

About a 20 minute drive from Airdrie, AB and 18 minutes from Calgary, AB. Close proximity to some major commercial developments, including CrossIron Mills shopping centre, various industrial and logistics parks and retail developments, offering future potential for various types of developments if the parcel is rezoned.

Quick and easy access to Crossiron Drive, Dwight McClellan/Metis Trail, Stoney Trail (Calgary ring road) and QE 2, as well as the Calgary International Airport. The Location Development Potential Property Details Driving Times FOR SALE | 156 ACRES ±