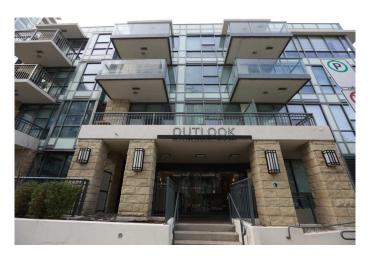

## \$259,900 - 304, 51 Waterfront Mews Sw, Calgary

MLS® #A2177147

## \$259,900

1 Bedroom, 1.00 Bathroom, 378 sqft Residential on 0.00 Acres

Chinatown, Calgary, Alberta

\* PRICE REDUCED \* Good starter home or investment property, welcome to this very well kept apartment unit in the heart of downtown. Walking distance to Prince's Island Park, Bow River, restaurants, public transits, and shopping. It features laminated flooring throughout and tiles in the bathroom, quartz counter tops, high end stainless appliances, and gas cook top, good size balcony with beautiful view of the Bow River and BBQ gas hood up, and in suite laundry. It has underground parking stall and storage locker. This building has 24 hours concierge/security, large gym area, hot tub, pool table, guest suite, and also underground visitor parking. It closes to park, playground, restaurants, shopping, and easy access to major roads. \*\* 304 51 Waterfront Mews SW \*\*

## **Community Information**

Address 304, 51 Waterfront Mews Sw

Subdivision Chinatown

City Calgary
County Calgary
Province Alberta
Postal Code T2P 0X3

**Amenities** 

Amenities Elevator(s), Visitor Parking, Fitness Center, Guest Suite, Party Room,