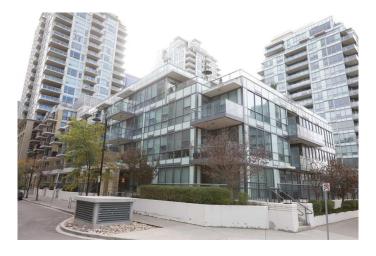

## \$259,900 - 304, 51 Waterfront Mews Sw, Calgary

MLS® #A2177147

## \$259,900

1 Bedroom, 1.00 Bathroom, 378 sqft Residential on 0.00 Acres

Chinatown, Calgary, Alberta

\* PRICE REDUCED \* Good starter home or investment property, welcome to this very well kept apartment unit in the heart of downtown. Walking distance to Prince's Island Park, Bow River, restaurants, public transits, and shopping. It features laminated flooring throughout and tiles in the bathroom, quartz counter tops, high end stainless appliances, and gas cook top, good size balcony with beautiful view of the Bow River and BBQ gas hood up, and in suite laundry. It has underground parking stall and storage locker. This building has 24 hours concierge/security, large gym area, hot tub, pool table, guest suite, and also underground visitor parking. It closes to park, playground, restaurants, shopping, and easy access to major roads. \*\* 304 51 Waterfront Mews SW \*\*

## **Community Information**

Address 304, 51 Waterfront Mews Sw

Subdivision Chinatown

City Calgary
County Calgary
Province Alberta
Postal Code T2P 0X3

**Amenities** 

Amenities Elevator(s), Visitor Parking, Fitness Center, Guest Suite, Party Room,