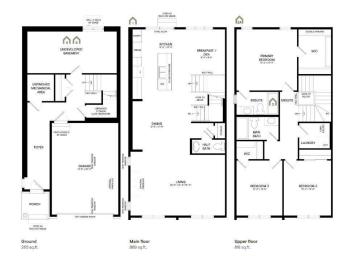

## \$576,900

3 Bedroom, 3.00 Bathroom, 1,768 sqft Residential on 0.10 Acres

Wildflower, Airdrie, Alberta

A beautifully designed front garage home with an open floorplan. This home is perfect for a family or a young couple or someone looking to downsize. Tasteful interiors with a Hardie Board exterior. Living in wildflower gives you access to a naturalized pond, harvest park, scenic look out points, future hill side hub and a school site. The community will also have Airdrie's first outdoor swimming pool. Photos are representative.

## **Essential Information**

MLS® # A2181226 Price \$576,900

Bedrooms 3
Bathrooms 3.00
Full Baths 2
Half Baths 1

Square Footage 1,768
Acres 0.10
Year Built 2025

Type Residential

Sub-Type Semi Detached

Style Side by Side, 3 Storey

## Interior

Interior Features Granite Counters, Kitchen Island, Open Floorplan, Pantry, Walk-In

Closet(s), Stone Counters, Smart Home

Appliances Dishwasher, Dryer, Microwave Hood Fan, Refrigerator, Washer, Electric