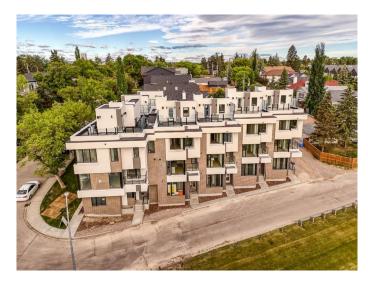

# \$1,295,995 - 2309 13 Street Nw, Calgary

MLS® #A2183108

# \$1,295,995

4 Bedroom, 3.00 Bathroom, 2,274 sqft Residential on 0.00 Acres

Capitol Hill, Calgary, Alberta

Nestled in the family-friendly community of Capitol Hill, this impeccably built property is a masterpiece of architectural excellence by Jackson McCormick and Paul Lavoie Interior Design. With over 2,270 sq ft of luxurious living space, this 4-bedroom, 3.5-bath home is a rare find where no detail has been overlooked. Immerse yourself in a park-like setting with breathtaking east and west views from the rooftop patio. This exquisite outdoor space, featuring a green roof vegetation system and wired for a hot tub, offers a serene retreat to bask in the sun from dawn to dusk. The home is bathed in natural light, accentuating the gorgeous hardwood floors that flow throughout all levels. Upon entry, be greeted by a versatile space perfect for a home office or additional bedroom, complete with a 3pc ensuite. The main level boasts an inviting open-concept kitchen, featuring sleek cabinetry, a built-in pantry with pull-outs, quartz countertops, an expansive center island, and a high-end Fisher & Paykel appliance package. A glass-enclosed wine cellar adds a touch of sophistication. Step out to a spacious patio with a BBQ line, overlooking the tranquil parkâ€"ideal for morning coffees and alfresco dining. The generous dining room, illuminated by a large picture window and enhanced by a modern slat wall design, is perfect for hosting elegant gatherings. It flows seamlessly into a grand living area, where an electric fireplace invites you to unwind with a glass of wine and a good book. Central air conditioning ensures