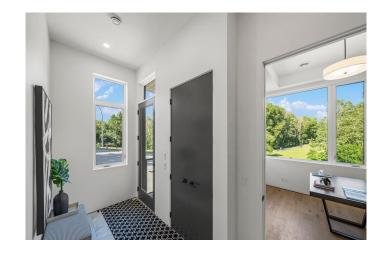

# \$1,295,995

4 Bedroom, 3.00 Bathroom, 2,274 sqft Residential on 0.00 Acres

Capitol Hill, Calgary, Alberta

Nestled in the family-friendly community of Capitol Hill, this impeccably built property is a masterpiece of architectural excellence by Jackson McCormick and Paul Lavoie Interior Design. With over 2,270 sq ft of luxurious living space, this 4-bedroom, 3.5-bath home is a rare find where no detail has been overlooked. Immerse yourself in a park-like setting with breathtaking east and west views from the rooftop patio. This exquisite outdoor space, featuring a green roof vegetation system and wired for a hot tub, offers a serene retreat to bask in the sun from dawn to dusk. The home is bathed in natural light, accentuating the gorgeous hardwood floors that flow throughout all levels. Upon entry, be greeted by a versatile space perfect for a home office or additional bedroom, complete with a 3pc ensuite. The main level boasts an inviting open-concept kitchen, featuring sleek cabinetry, a built-in pantry with pull-outs, quartz countertops, an expansive center island, and a high-end Fisher & Paykel appliance package. A glass-enclosed wine cellar adds a touch of sophistication. Step out to a spacious patio with a BBQ line, overlooking the tranquil parkâ€"ideal for morning coffees and alfresco dining. The generous dining room, illuminated by a large picture window and enhanced by a modern slat wall design, is perfect for hosting elegant gatherings. It flows seamlessly into a grand living area, where an electric fireplace invites you to unwind with a glass of wine and a good book. Central air conditioning ensures