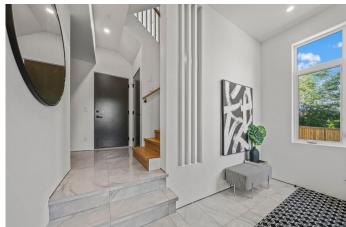

# \$1,295,995

4 Bedroom, 3.00 Bathroom, 2,274 sqft Residential on 0.00 Acres

Capitol Hill, Calgary, Alberta

Nestled in the family-friendly community of Capitol Hill, this impeccably built property is a masterpiece of architectural excellence by Jackson McCormick and Paul Lavoie Interior Design. With over 2,270 sq ft of luxurious living space, this 4-bedroom, 3.5-bath home is a rare find where no detail has been overlooked. Immerse yourself in a park-like setting with breathtaking east and west views from the rooftop patio. This exquisite outdoor space, featuring a green roof vegetation system and wired for a hot tub, offers a serene retreat to bask in the sun from dawn to dusk. The home is bathed in natural light, accentuating the gorgeous hardwood floors that flow throughout all levels. Upon entry, be greeted by a versatile space perfect for a home office or additional bedroom, complete with a 3pc ensuite. The main level boasts an inviting open-concept kitchen, featuring sleek cabinetry, a built-in pantry with pull-outs, quartz countertops, an expansive center island, and a high-end Fisher & Paykel appliance package. A glass-enclosed wine cellar adds a touch of sophistication. Step out to a spacious patio with a BBQ line, overlooking the tranquil parkâ€"ideal for morning coffees and alfresco dining. The generous dining room, illuminated by a large picture window and enhanced by a modern slat wall design, is perfect for hosting elegant gatherings. It flows seamlessly into a grand living area, where an electric fireplace invites you to unwind with a glass of wine and a good book. Central air conditioning ensures