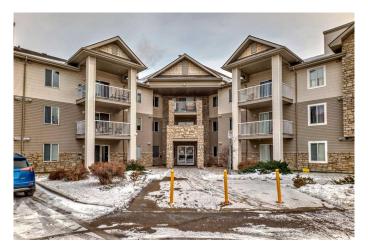

# \$270,000

2 Bedroom, 1.00 Bathroom, 861 sqft Residential on 0.00 Acres

Pineridge, Calgary, Alberta

Welcome to this charming 2-bedroom, 1-bath apartment that features an open floor plan and plenty of natural light. The Kitchen features GRANITE COUNTERTOP, STAINLESS STEEL APPLIANCES. The 4 piece bath features full height TILE TUB BACKSPLASH, GRANITE countertop on the vanity and a JETTED TUB. The condo fee covers all your utilities including Electricity, Heat, Water and Insurance. It come with outside parking stall plus the ample street parking. Located in a quiet, yet centrally located community close to schools, parks, and shops. Whether you're a first-time buyer or looking to downsize, this property is a must-see!

Year Built 2001

Type Residential

Sub-Type Apartment

Style Low-Rise(1-4)

Status Active

# **Community Information**

Address 2203, 2600 66 Street Ne

Subdivision Pineridge
City Calgary
County Calgary
Province Alberta
Postal Code T1Y7L1