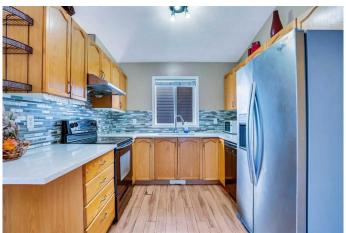

# Interior

Interior Features Granite Counters

Appliances Dishwasher, Dryer, Electric Stove, Refrigerator, Washer, Window

Coverings

Heating Forced Air, Natural Gas

Cooling None
Has Basement Yes

Basement Finished, Full