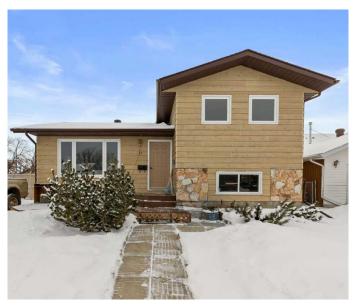

# \$409,000 - 13 Beech Crescent Crescent, Olds

MLS® #A2193742

## \$409,000

3 Bedroom, 2.00 Bathroom, 1,022 sqft Residential on 0.11 Acres

NONE, Olds, Alberta

This charming well-maintained property offers comfort and convenience in a desirable neighborhood. Featuring 3 bedrooms and 2 bathrooms, the home boasts a spacious layout with a bright living area, a functional kitchen, and a cozy backyard perfect for relaxation or entertaining. A standout feature is the detached HEATED garage, providing ample storage and parking space. Conveniently located near schools, parks, and local amenities, this home is ideal for families or first-time buyers. Don't miss this opportunity to own a beautiful home in Olds!

#### **Essential Information**

MLS® # A2193742 Price \$409,000

Bedrooms 3
Bathrooms 2.00
Full Baths 2

Square Footage 1,022 Acres 0.11 Year Built 1987

Type Residential
Sub-Type Detached
Style 4 Level Split

# **Community Information**

Address 13 Beech Crescent Crescent

Subdivision NONE
City Olds

County Mountain View County

Province Alberta
Postal Code T4M1M1