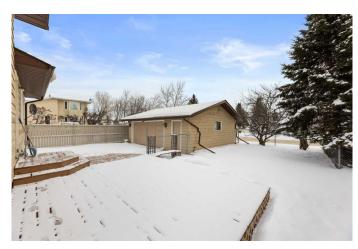

#### **Exterior**

Exterior Features Balcony, Storage

Lot Description Back Yard, Landscaped, Rectangular Lot

Roof Asphalt Shingle

Construction Wood Frame, Composite Siding

Foundation Wood