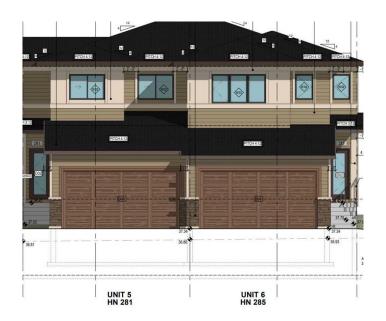

# \$525,000 - 281 Waterford Heath, Chestermere

MLS® #A2196076

### \$525,000

3 Bedroom, 3.00 Bathroom, 1,316 sqft Residential on 0.06 Acres

NONE, Chestermere, Alberta

Welcome to this Brand new home built by award winning builder, Prominent Homes, in the Brand New Community of Waterford! This Beautiful townhouse as NO CONDO FEES and features 3 Bedrooms and 2 and half Bathrooms and Double Attached Garage. THE MAIN floor also features a Gorgeous Kitchen that has an Island, Dining Nook, and Living Room. THE UPPER floor has 3 Bedrooms including a Large Primary Bedroom with a walk in closet and 4 piece Ensuite and Laundry. It also has Alberta New Home Warranty. Possession is June 2025. Call to book your private showing today!

## **Community Information**

Address 281 Waterford Heath

Subdivision NONE

City Chestermere County Chestermere

Province Alberta
Postal Code T1X2S1