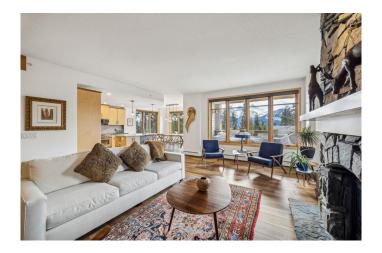

# \$1,260,000

2 Bedroom, 2.00 Bathroom, 1,590 sqft Residential on 0.00 Acres

Silvertip, Canmore, Alberta

Perched on the mountainside in Silvertip, this exquisite single-level residence offers an unparalleled lock-and-leave lifestyle with breathtaking southerly views. Positioned in The Pinnacle at Silvertipâ€"one of Canmore's premier concrete-constructed residencesâ€"this exclusive retreat provides privacy, security, and effortless luxury. With windows on three sides, natural light floods the open-concept living space, showcasing panoramic vistas from the Three Sisters to the Rundle Range. The expansive covered deck invites you to unwind amidst the serene mountain backdrop, creating an effortless extension of your living space. Designed for both comfort and sophistication, this residence features two spacious bedrooms and a versatile denâ€"ideal for a home office or guest space. The primary suite is a true sanctuary, with a spa-inspired ensuite featuring a deep soaking tub and a generous walk-in closet, all framed by iconic mountain views. Guests will appreciate the well-appointed second bathroom, complete with a steam shower for ultimate relaxation. Two underground parking stalls, separate storage, and the solid concrete construction ensure both convenience and peace of mind. Steps from world-class golf and Silvertip's renowned clubhouse, you'II also have access to an extensive trail network, seamlessly blending nature with luxury. Just minutes from Canmore's vibrant dining and shopping scene, this refined mountain

## Interior

Interior Features Double Vanity, Kitchen Island, Open Floorplan, Recessed Lighting,

Soaking Tub, Walk-In Closet(s)

Appliances Dishwasher, Dryer, Refrigerator, Washer, Stove(s)

Heating Baseboard, Radiant

# of Fireplaces 1

Fireplaces Gas, Living Room, Mantle, Stone