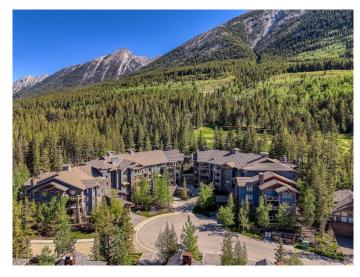

# \$1,260,000 - 107, 140 Stonecreek Road, Canmore

MLS® #A2197161

# \$1,260,000

2 Bedroom, 2.00 Bathroom, 1,590 sqft Residential on 0.00 Acres

Silvertip, Canmore, Alberta

Perched on the mountainside in Silvertip, this exquisite single-level residence offers an unparalleled lock-and-leave lifestyle with breathtaking southerly views. Positioned in The Pinnacle at Silvertipâ€"one of Canmore's premier concrete-constructed residencesâ€"this exclusive retreat provides privacy, security, and effortless luxury. With windows on three sides, natural light floods the open-concept living space, showcasing panoramic vistas from the Three Sisters to the Rundle Range. The expansive covered deck invites you to unwind amidst the serene mountain backdrop, creating an effortless extension of your living space. Designed for both comfort and sophistication, this residence features two spacious bedrooms and a versatile denâ€"ideal for a home office or guest space. The primary suite is a true sanctuary, with a spa-inspired ensuite featuring a deep soaking tub and a generous walk-in closet, all framed by iconic mountain views. Guests will appreciate the well-appointed second bathroom, complete with a steam shower for ultimate relaxation. Two underground parking stalls, separate storage, and the solid concrete construction ensure both convenience and peace of mind. Steps from world-class golf and Silvertip's renowned clubhouse, you'II also have access to an extensive trail network, seamlessly blending nature with luxury. Just minutes from Canmore's vibrant dining and shopping scene, this refined mountain