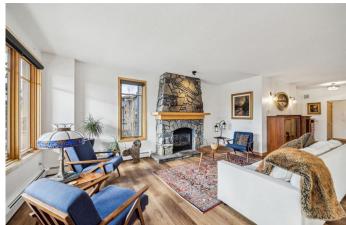

# \$1,260,000

2 Bedroom, 2.00 Bathroom, 1,590 sqft Residential on 0.00 Acres

Silvertip, Canmore, Alberta

Perched on the mountainside in Silvertip, this exquisite single-level residence offers an unparalleled lock-and-leave lifestyle with breathtaking southerly views. Positioned in The Pinnacle at Silvertipâ€"one of Canmore's premier concrete-constructed residencesâ€"this exclusive retreat provides privacy, security, and effortless luxury. With windows on three sides, natural light floods the open-concept living space, showcasing panoramic vistas from the Three Sisters to the Rundle Range. The expansive covered deck invites you to unwind amidst the serene mountain backdrop, creating an effortless extension of your living space. Designed for both comfort and sophistication, this residence features two spacious bedrooms and a versatile denâ€"ideal for a home office or guest space. The primary suite is a true sanctuary, with a spa-inspired ensuite featuring a deep soaking tub and a generous walk-in closet, all framed by iconic mountain views. Guests will appreciate the well-appointed second bathroom, complete with a steam shower for ultimate relaxation. Two underground parking stalls, separate storage, and the solid concrete construction ensure both convenience and peace of mind. Steps from world-class golf and Silvertip's renowned clubhouse, you'II also have access to an extensive trail network, seamlessly blending nature with luxury. Just minutes from Canmore's vibrant dining and shopping scene, this refined mountain

## Interior

Interior Features Double Vanity, Kitchen Island, Open Floorplan, Recessed Lighting,

Soaking Tub, Walk-In Closet(s)

Appliances Dishwasher, Dryer, Refrigerator, Washer, Stove(s)

Heating Baseboard, Radiant

# of Fireplaces 1

Fireplaces Gas, Living Room, Mantle, Stone