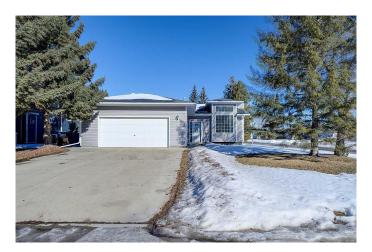

## \$489,900

4 Bedroom, 3.00 Bathroom, 1,296 sqft Residential on 0.24 Acres

English Estates, Lacombe, Alberta

Welcome to 71 Pickwick Lane! A spacious, 4 bed, 3 bath bungalow nestled in the charming community of Lacombe. This corner lot boasts a generous sized yard, a small garden and evergreens for a little privacy. Inside, the great use of space includes 3 bedrooms upstairs, a huge rec/family room downstairs and storage room to fit all the families things! The double attached garage also lends extra space for storage. This house would make a perfect home for a growing family!

#### **Exterior**

Exterior Features Fire Pit

Lot Description Corner Lot

Roof Shingle

Construction Vinyl Siding

Foundation Poured Concrete