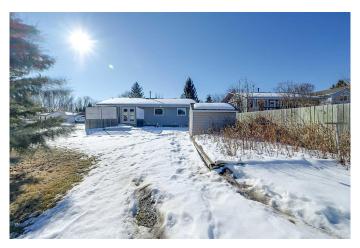

## \$489,900

4 Bedroom, 3.00 Bathroom, 1,296 sqft Residential on 0.24 Acres

English Estates, Lacombe, Alberta

Welcome to 71 Pickwick Lane! A spacious, 4 bed, 3 bath bungalow nestled in the charming community of Lacombe. This corner lot boasts a generous sized yard, a small garden and evergreens for a little privacy. Inside, the great use of space includes 3 bedrooms upstairs, a huge rec/family room downstairs and storage room to fit all the families things! The double attached garage also lends extra space for storage. This house would make a perfect home for a growing family!

#### **Exterior**

Exterior Features Fire Pit

Lot Description Corner Lot

Roof Shingle

Construction Vinyl Siding

Foundation Poured Concrete