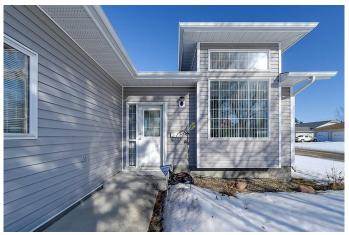

## \$489,900

4 Bedroom, 3.00 Bathroom, 1,296 sqft Residential on 0.24 Acres

English Estates, Lacombe, Alberta

Welcome to 71 Pickwick Lane! A spacious, 4 bed, 3 bath bungalow nestled in the charming community of Lacombe. This corner lot boasts a generous sized yard, a small garden and evergreens for a little privacy. Inside, the great use of space includes 3 bedrooms upstairs, a huge rec/family room downstairs and storage room to fit all the families things! The double attached garage also lends extra space for storage. This house would make a perfect home for a growing family!

#### **Exterior**

Exterior Features Fire Pit

Lot Description Corner Lot

Roof Shingle

Construction Vinyl Siding

Foundation Poured Concrete