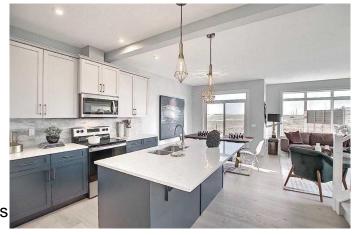

### Key Features:

Elegant Engineered Hardwood Floors: Experience the warmth and durability of high-quality flooring throughout the main living areas.

Modern Tile Work: Beautiful tiles in the washrooms and laundry add a touch of luxury and practicality.

Quartz Countertops: Elegant and durable, the quartz countertops in the kitchen and bathrooms make a statement of luxury.

Electric Fireplace: Cozy up with a contemporary electric fireplace that adds both warmth and ambiance to the living space. Side Entrance: A practical and stylish 8 ft side entrance adds to the home's convenience and charm.

This property is not just a home; it's a statement of modern luxury and comfort. Don't miss out on the opportunity to own this beautiful duplex that perfectly combines functionality with elegance. \*\*\*Note: Front elevation of home and interior photos are of same model for illustration purposes only and not of subject home. Actual style, interior colours and finishes may be different.\*\*\* Call today!

#### Interior

Interior Features Double Vanity, High Ceilings

Entrance

Appliances Dishwasher, Electric Stove, Microwave Hood Fan, Refrigerator

Heating Forced Air

Cooling None Fireplace Yes