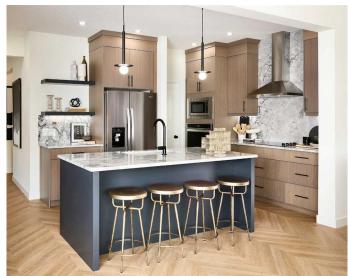

## \$779,400

4 Bedroom, 4.00 Bathroom, 1,887 sqft Residential on 0.08 Acres

Pine Creek, Calgary, Alberta

This beautiful and brand-new Rundle 24 model is built by Brookfield Residential and is nearly move-in ready with a possession this July! This stunning new home offers an intelligently designed layout that features 2 living areas. 3 bedrooms, 2.5 bathrooms + a fully legal basement suite with its own private entrance. This new home has a stunning design palette that is timeless and warm throughout. The double attached garage leads through a large mud room that is attached to a walkthrough pantry connected to the kitchen - making grocery delivery that much easier! The large kitchen features an upgraded appliance package including chimney hood fan, built-in wall oven and a built-in cooktop. The kitchen features a large island that offers additional seating space and makes the perfect space to entertain guests. The kitchen overlooks both the dining area and great room which is complete with a central electric fireplace. Lastly, a wall of windows across the back of the home provides a clear view of the backyard from any living space on the main level. Open railing flows from the main level to the upper floor - ensuring natural light flows from top to bottom all day long. The upper level has a central bonus room that is the perfect TV space and separates the primary suite from the secondary bedrooms. The primary suite includes a large bedroom with the upgraded ensuite option that includes dual sinks, soaker tub, walk-in shower and private water closet as well as a large walk-in closet.