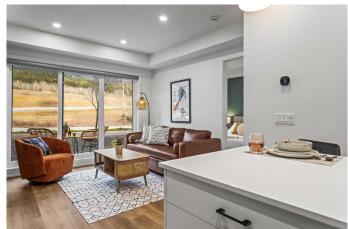

## \$936,705

2 Bedroom, 2.00 Bathroom, 811 sqft Residential on 0.00 Acres

Teepee Town, Canmore, Alberta

Welcome to this 811sqft 2-bedroom, 2-bathroom ground-level unit at Golden Ridge is one of Canmore's newest luxury developments. Thoughtfully designed with premium finishes, this unit offers Northeast mountain views, and an open-concept layout that blends elegance with functionality, and a good sized walk out patio to relax after a day in the sun. Guests will enjoy exclusive access to shared rooftop hot tubs with stunning northeastern mountain views along with a relaxing sauna, providing the ultimate alpine retreat. This unit comes fully furnished and turn-key ready, making it an incredible opportunity to capture Canmore's lucrative short term rental market.

#### Interior

Interior Features Granite Counters, High Ceilings, Open Floorplan, Recessed Lighting

Appliances Freezer, Range, Range Hood, Refrigerator, Washer/Dryer

Heating Forced Air, Natural Gas

Cooling Other
Fireplace Yes

# of Fireplaces 1

Fireplaces Electric, Living Room