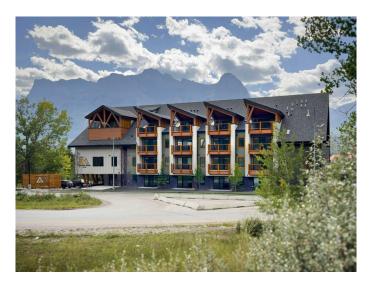

## \$936,705

2 Bedroom, 2.00 Bathroom, 811 sqft Residential on 0.00 Acres

Teepee Town, Canmore, Alberta

Welcome to this 811sqft 2-bedroom, 2-bathroom ground-level unit at Golden Ridge is one of Canmore's newest luxury developments. Thoughtfully designed with premium finishes, this unit offers Northeast mountain views, and an open-concept layout that blends elegance with functionality, and a good sized walk out patio to relax after a day in the sun. Guests will enjoy exclusive access to shared rooftop hot tubs with stunning northeastern mountain views along with a relaxing sauna, providing the ultimate alpine retreat. This unit comes fully furnished and turn-key ready, making it an incredible opportunity to capture Canmore's lucrative short term rental market.

#### Interior

Interior Features Granite Counters, High Ceilings, Open Floorplan, Recessed Lighting

Appliances Freezer, Range, Range Hood, Refrigerator, Washer/Dryer

Heating Forced Air, Natural Gas

Cooling Other
Fireplace Yes