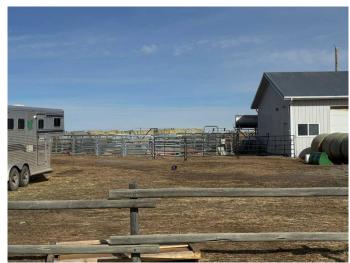

#### \$7,000,000

6 Bedroom, 4.00 Bathroom, 3,251 sqft Residential on 55.00 Acres

NONE, Rural Rocky View County, Alberta

55 acres on the edge of Airdrie, Great for investors, with incredible views! Great family operation, with raised 6 bedroom bungalow with walk-out and oversize double attached garage. 40x60 shop/barn with power. (exclude all steel shelving units). Property is well setup for horses and raising kids and dogs. Large fenced turn out for dogs. The home is upgraded and has a Main floor kitchen as well. there is a makeup air unit under front deck for heat and A/C! Come have a look!

#### **Exterior**

Exterior Features Dog Run, Lighting, Other

Lot Description Front Yard, No Neighbours Behind, Open Lot

Roof Asphalt Shingle

Construction Stone, Vinyl Siding

Foundation Poured Concrete