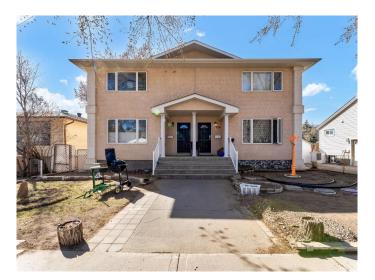

## \$575,000

3 Bedroom, 3.00 Bathroom, 2,839 sqft Residential on 0.14 Acres

Riverside, Medicine Hat, Alberta

Fantastic full duplex on SEPARATE titles. With 3 bedrooms and 3 bathrooms, this makes an ideal revenue property.( Primary bedroom has an ensuite and a walk in closet). Great location in quiet Riverside making it ideal for finding tenants. With a shortage of rentals in this city, this will make a good investment for the revenue seeker.

Type Residential

Sub-Type Duplex

Style 2 Storey, Side by Side

Status Active