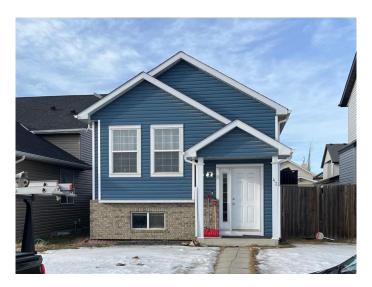

# \$595,000 - 43 Saddlemead Green Ne, Calgary

MLS® #A2203581

## \$595,000

3 Bedroom, 2.00 Bathroom, 1,033 sqft Residential on 0.07 Acres

Saddle Ridge, Calgary, Alberta

This is a civil enforcement sale under Part 7 of the Civil Enforcement Act in Alberta. Information as to the property has been obtained through previous MLS listings and civic records. The listing agent has not been able to gain entry to the home and as a result no interior photos are available. The lower level is believed to be fully developed but this could not be confirmed at this time. The home is located in a popular residential community close to schools, shopping and public transportation.

#### **Essential Information**

MLS® # A2203581 Price \$595,000

Bedrooms 3 Bathrooms 2.00

Full Baths 2

Square Footage 1,033 Acres 0.07 Year Built 2000

Type Residential
Sub-Type Detached
Style Bi-Level
Status Active

#### **Exterior**

Exterior Features None

Lot Description Back Lane, City Lot

Roof Asphalt Shingle

Construction Brick, Vinyl Siding, Wood Frame

Foundation Poured Concrete