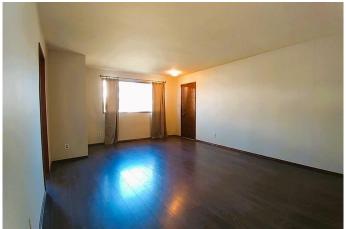

# \$734,900

4 Bedroom, 2.00 Bathroom, 903 sqft Residential on 0.14 Acres

Tuxedo Park, Calgary, Alberta

A prime opportunity for this walkout infills lot! This property offers the potential for stunning downtown views. Situated on a spacious 50 x 120 lot, it features a sunny south-facing backyard. The home boasts a bright and functional layout, including a generously sized master bedroom, a well-appointed kitchen, and a fully developed basement with a separate entrance. Recent upgrades over the years include a high-efficiency furnace, a modern hot water tank, updated windows in the master bedroom and kitchen, and new shingles installed in 2022. Nestled in an excellent location, just steps from Centre Street, this home offers quick and convenient access to downtown.

### Interior

Interior Features See Remarks

Appliances Dishwasher, Electric Stove, Refrigerator, Washer/Dryer

Heating Exhaust Fan, Forced Air

Cooling None
Has Basement Yes

Basement Finished, Full