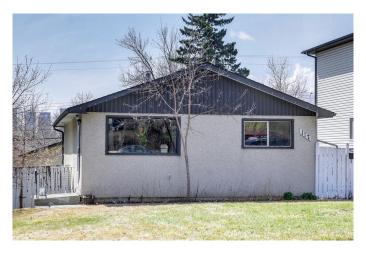

# \$734,900

4 Bedroom, 2.00 Bathroom, 903 sqft Residential on 0.14 Acres

Tuxedo Park, Calgary, Alberta

A prime opportunity for this walkout infills lot! This property offers the potential for stunning downtown views. Situated on a spacious 50 x 120 lot, it features a sunny south-facing backyard. The home boasts a bright and functional layout, including a generously sized master bedroom, a well-appointed kitchen, and a fully developed basement with a separate entrance. Recent upgrades over the years include a high-efficiency furnace, a modern hot water tank, updated windows in the master bedroom and kitchen, and new shingles installed in 2022. Nestled in an excellent location, just steps from Centre Street, this home offers quick and convenient access to downtown.

### Interior

Interior Features See Remarks

Appliances Dishwasher, Electric Stove, Refrigerator, Washer/Dryer

Heating Exhaust Fan, Forced Air

Cooling None
Has Basement Yes

Basement Finished, Full