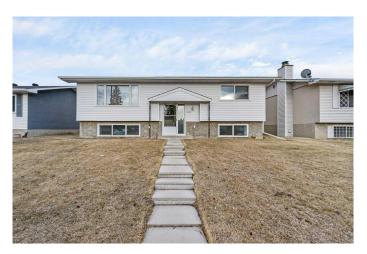

## \$549,900

3 Bedroom, 2.00 Bathroom, 1,126 sqft Residential on 0.12 Acres

Penbrooke Meadows, Calgary, Alberta

Welcome to this meticulously maintained and extensively upgraded home located on a quiet, family-friendly street in the desirable community of Penbrooke. Offering over 2,000 sqft of professionally developed living space From the moment you arrive, you'II notice the excellent curb appeal thanks to new siding, triple-glazed windows (80% replaced), and a thoughtfully landscaped yard complete with sprinkler system. Step inside and enjoy the comfort of central air conditioning, granite countertops, a high-efficiency furnace with new ductwork, and on-demand hot water. The home also features all new copper plumbing lines, ensuring peace of mind for years to come.

Backing directly onto a beautiful park, and just minutes from schools, shopping, restaurants, and major roadways, this home offers incredible value in a prime location.

Don't miss your opportunity to own a move-in-ready, thoughtfully updated home with endless potential!