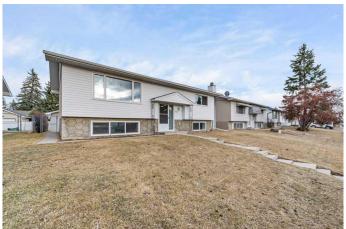

## \$549,900

3 Bedroom, 2.00 Bathroom, 1,126 sqft Residential on 0.12 Acres

Penbrooke Meadows, Calgary, Alberta

Welcome to this meticulously maintained and extensively upgraded home located on a quiet, family-friendly street in the desirable community of Penbrooke. Offering over 2,000 sqft of professionally developed living space From the moment you arrive, you'II notice the excellent curb appeal thanks to new siding, triple-glazed windows (80% replaced), and a thoughtfully landscaped yard complete with sprinkler system. Step inside and enjoy the comfort of central air conditioning, granite countertops, a high-efficiency furnace with new ductwork, and on-demand hot water. The home also features all new copper plumbing lines, ensuring peace of mind for years to come.

Backing directly onto a beautiful park, and just minutes from schools, shopping, restaurants, and major roadways, this home offers incredible value in a prime location.

Don't miss your opportunity to own a move-in-ready, thoughtfully updated home with endless potential!