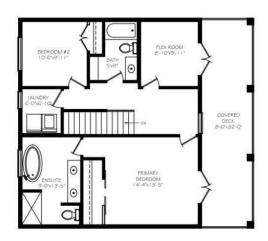

Inside, you'll find thoughtfully designed spaces where modern elegance meets cozy comfort, ideal for family moments, celebrations with friends, or simply unwinding after a busy day. Natural sunlight will stream through your open-concept home, creating a warm, inviting atmosphere you'll love coming home to.

#### Interior

Interior Features No Smoking Home, Open Floorplan, See Remarks, Walk-In Closet(s)

Appliances Dishwasher, Microwave, Range, Refrigerator, Washer/Dryer, See

Remarks

Heating Forced Air, Natural Gas