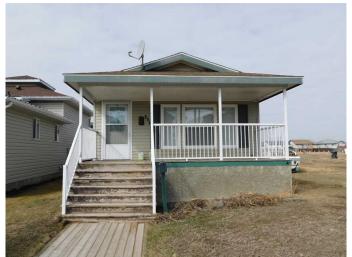

# \$240,000 - 331 16 Street E, Brooks

MLS® #A2207622

## \$240,000

3 Bedroom, 2.00 Bathroom, 1,199 sqft Residential on 0.09 Acres

East End, Brooks, Alberta

This well-maintained 3 bedroom, 2 bathroom manufactured home offers affordable living without compromising on space or comfort. Featuring an open floor plan, this home provides a bright and welcoming atmosphere, perfect for both relaxing and entertaining. The good sized bedrooms ensure plenty of space for the whole family, while the 4 piece ensuite in the primary bedroom adds a touch of convenience and privacy. Outside, you'll find a detached heated garage, ideal for vehicle storage or a workshop space. Located close to the ball diamonds and park, this home is in a great spot for outdoor enthusiasts and families. Whether you're looking for your first home or a budget friendly option with great features, this property is an excellent choice!