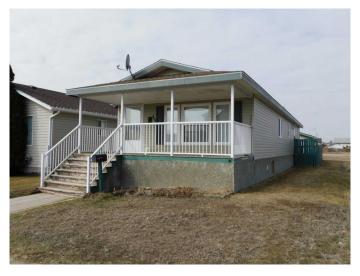

# \$240,000 - 331 16 Street E, Brooks

MLS® #A2207622

## \$240,000

3 Bedroom, 2.00 Bathroom, 1,199 sqft Residential on 0.09 Acres

East End, Brooks, Alberta

This well-maintained 3 bedroom, 2 bathroom manufactured home offers affordable living without compromising on space or comfort. Featuring an open floor plan, this home provides a bright and welcoming atmosphere, perfect for both relaxing and entertaining. The good sized bedrooms ensure plenty of space for the whole family, while the 4 piece ensuite in the primary bedroom adds a touch of convenience and privacy. Outside, you'll find a detached heated garage, ideal for vehicle storage or a workshop space. Located close to the ball diamonds and park, this home is in a great spot for outdoor enthusiasts and families. Whether you're looking for your first home or a budget friendly option with great features, this property is an excellent choice!

# **Essential Information**

MLS® # A2207622 Price \$240,000

Bedrooms 3 Bathrooms 2.00

Full Baths 2

Square Footage 1,199
Acres 0.09
Year Built 2004

Type Residential

Sub-Type Detached
Style Bungalow
Status Active