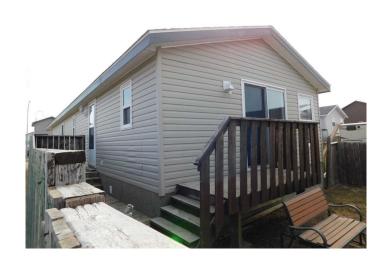

## \$240,000

3 Bedroom, 2.00 Bathroom, 1,199 sqft Residential on 0.09 Acres

East End, Brooks, Alberta

This well-maintained 3 bedroom, 2 bathroom manufactured home offers affordable living without compromising on space or comfort. Featuring an open floor plan, this home provides a bright and welcoming atmosphere, perfect for both relaxing and entertaining. The good sized bedrooms ensure plenty of space for the whole family, while the 4 piece ensuite in the primary bedroom adds a touch of convenience and privacy. Outside, you'll find a detached heated garage, ideal for vehicle storage or a workshop space. Located close to the ball diamonds and park, this home is in a great spot for outdoor enthusiasts and families. Whether you're looking for your first home or a budget friendly option with great features, this property is an excellent choice!

#### **Exterior**

Exterior Features BBQ gas line, Storage

Lot Description Back Lane, Back Yard, City Lot, Front Yard, Level

Roof Asphalt Shingle

Construction Vinyl Siding, Wood Frame

Foundation Piling(s)