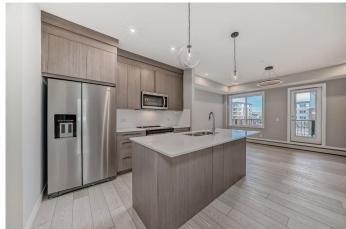

# \$329,900

2 Bedroom, 1.00 Bathroom, 742 sqft Residential on 0.00 Acres

Wolf Willow, Calgary, Alberta

This beautifully designed 2-bedroom, 1-bathroom condo is nestled in the vibrant and growing community of Wolf Willow. Enjoy the convenience of nearby playgrounds, scenic pathways, golf, and shopping, all within a dynamic and welcoming neighbourhood. Step inside to experience an exceptional living environment featuring high-quality finishes throughout. You'll appreciate the luxurious vinyl plank flooring and soaring ceilings that create a bright and inviting atmosphere. The chef-inspired kitchen boasts full-height cabinetry with soft-close doors and drawers, a sleek stainless steel appliance package, and a pantry for all your storage needs. The elegant quartz countertops and eat-up bar provide the perfect space for casual dining and entertaining. The primary bedroom serves as a true retreat, complete with a spacious closet.

## Interior

Interior Features See Remarks

Appliances Dishwasher, Microwave Hood Fan, Range, Refrigerator, Washer/Dryer,

Window Coverings

Heating Baseboard

Cooling None