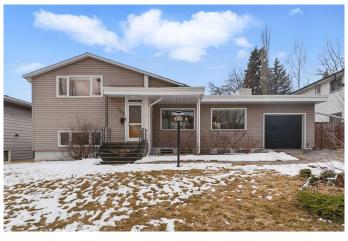

# \$1,299,999 - 707 Madison Avenue Sw, Calgary

MLS® #A2208020

### \$1,299,999

4 Bedroom, 2.00 Bathroom, 1,217 sqft Residential on 0.21 Acres

Britannia, Calgary, Alberta

Stunningly renovated, 4-level split, home in a prime Britannia location with a massive south-facing backyard oasis! The open concept main floor is a beautiful retreat with grand vaulted, wood-beamed ceilings creating a modern chalet-like atmosphere. Full-height stone encases the fireplace in the living room, inviting you to sit back and relax while oversized windows stream in natural light. Culinary adventures are inspired in the gorgeous chef's dream kitchen with in-floor heating, high-end Fischer Paykel appliances including a 6-burner gas range and a second built-in oven, custom storage solutions and a large centre island with breakfast bar seating for at least 4. The adjacent dining room features designer lighting and clear sightlines for unobstructed conversations, perfect for hosting larger events. Ascend the open riser staircase to the upper level where those gorgeous wood-beam vaulted ceilings continue. Both bedrooms on this level are spacious and bright, one even has a charming wood-burning fireplace paying homage to the original character of the home! A stylish 5-piece bathroom with dual sinks completes this level.

Type Residential

Sub-Type Detached

Style 4 Level Split

Status Active

## **Community Information**

Address 707 Madison Avenue Sw

Subdivision Britannia
City Calgary

County Calgary
Province Alberta
Postal Code T2S 1K2