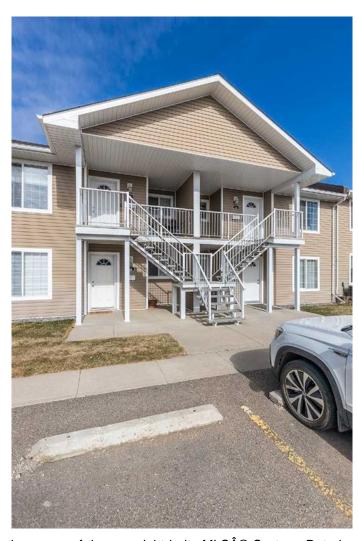

# \$175,000

2 Bedroom, 1.00 Bathroom, 825 sqft Residential on 0.00 Acres

Northeast Crescent Heights, Medicine Hat, Alberta

Affordable Top Floor Condo unit with beautiful vinyl plank flooring, fresh paint and key upgrades completed, like newer Hot water heater and Newer Central Air. The dishwasher and microwave have been replaced in recent years. The unit comes with 2 parking stalls. Enjoy the brightness of this unit that is east facing and has a small front covered balcony area for sitting and enjoying at any point of the day as well as the larger patio off the dining room, perfect for your BBQ and other patio furniture. There is a nice sized storage unit off the patio. There are upgraded light fixtures in various parts of the unit. The Living and dining room have fans built into the modern light futures. The condo has in suite laundry and a 4 piece bathroom. This 2 bedroom condo has been well maintained and is an amazing opportunity not to be missed. Book your showing today!

#### **Exterior**

Exterior Features Balcony, Storage

Lot Description Few Trees, Other, See Remarks, Street Lighting

Roof Asphalt

Construction Vinyl Siding

Foundation Poured Concrete