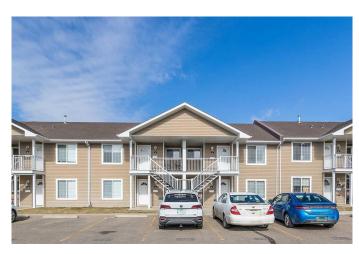

# \$175,000 - 19 Northlands Lane Ne, Medicine Hat

MLS® #A2208073

# \$175,000

2 Bedroom, 1.00 Bathroom, 825 sqft Residential on 0.00 Acres

Northeast Crescent Heights, Medicine Hat, Alberta

Affordable Top Floor Condo unit with beautiful vinyl plank flooring, fresh paint and key upgrades completed, like newer Hot water heater and Newer Central Air. The dishwasher and microwave have been replaced in recent years. The unit comes with 2 parking stalls. Enjoy the brightness of this unit that is east facing and has a small front covered balcony area for sitting and enjoying at any point of the day as well as the larger patio off the dining room, perfect for your BBQ and other patio furniture. There is a nice sized storage unit off the patio. There are upgraded light fixtures in various parts of the unit. The Living and dining room have fans built into the modern light futures. The condo has in suite laundry and a 4 piece bathroom. This 2 bedroom condo has been well maintained and is an amazing opportunity not to be missed. Book your showing today!