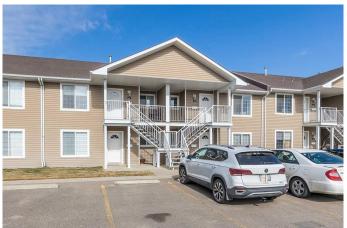

# \$175,000

2 Bedroom, 1.00 Bathroom, 825 sqft Residential on 0.00 Acres

Northeast Crescent Heights, Medicine Hat, Alberta

Affordable Top Floor Condo unit with beautiful vinyl plank flooring, fresh paint and key upgrades completed, like newer Hot water heater and Newer Central Air. The dishwasher and microwave have been replaced in recent years. The unit comes with 2 parking stalls. Enjoy the brightness of this unit that is east facing and has a small front covered balcony area for sitting and enjoying at any point of the day as well as the larger patio off the dining room, perfect for your BBQ and other patio furniture. There is a nice sized storage unit off the patio. There are upgraded light fixtures in various parts of the unit. The Living and dining room have fans built into the modern light futures. The condo has in suite laundry and a 4 piece bathroom. This 2 bedroom condo has been well maintained and is an amazing opportunity not to be missed. Book your showing today!