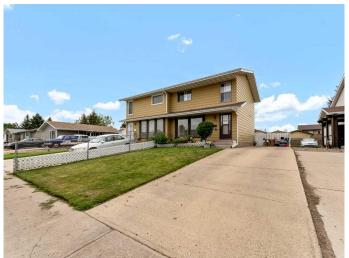

### \$269,900

3 Bedroom, 2.00 Bathroom, 1,206 sqft Residential on 0.08 Acres

Ross Glen, Medicine Hat, Alberta

Fully developed duplex offering affordable living in the convenient and well-established community of Ross Glen! Upon entering the home you are welcomed by a bright and cozy family room. The remainder of the main level offers a functional kitchen and a 2 piecce bathroom. Off the back of the home there is accessout to your fully fenced yard with two sheds for exterior storage. Upstairs houses 3 comfortable size bedrooms and a full 4-piece bath. The lower level has a large family room, extra storage, and laundry room. TOff the front of the home you have a lengthy front drive offering ample parking. This property makes for a perfect investment for a firt time buyer or as a revenue property. Within walking distance to park, schools and playgrounds, extensive path systems, and loads of south end amenities.

#### **Essential Information**

MLS® # A2208398 Price \$269,900

Bedrooms 3

Bathrooms 2.00

Full Baths 1

Half Baths 1

Square Footage 1,206 Acres 0.08

Year Built 1976

Type Residential

Sub-Type Semi Detached

Style 2 Storey, Side by Side

Status Active