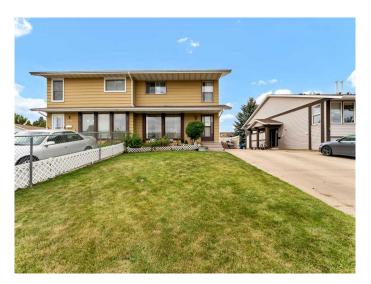

### \$269,900

3 Bedroom, 2.00 Bathroom, 1,206 sqft Residential on 0.08 Acres

Ross Glen, Medicine Hat, Alberta

Fully developed duplex offering affordable living in the convenient and well-established community of Ross Glen! Upon entering the home you are welcomed by a bright and cozy family room. The remainder of the main level offers a functional kitchen and a 2 piecce bathroom. Off the back of the home there is accessout to your fully fenced yard with two sheds for exterior storage. Upstairs houses 3 comfortable size bedrooms and a full 4-piece bath. The lower level has a large family room, extra storage, and laundry room. TOff the front of the home you have a lengthy front drive offering ample parking. This property makes for a perfect investment for a firt time buyer or as a revenue property. Within walking distance to park, schools and playgrounds, extensive path systems, and loads of south end amenities.

#### **Essential Information**

MLS® # A2208398 Price \$269,900

Bedrooms 3

Bathrooms 2.00

Full Baths 1

Half Baths 1

Square Footage 1,206 Acres 0.08

Year Built 1976

Type Residential

Sub-Type Semi Detached

Style 2 Storey, Side by Side

Status Active