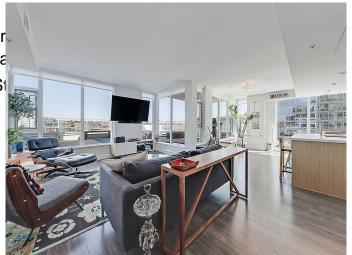

### \$795,000

3 Bedroom, 2.00 Bathroom, 1,252 sqft Residential on 0.00 Acres

Downtown East Village, Calgary, Alberta

Welcome to Suite 406 at the Pulse Tower in Evolution, where luxury meets lifestyle in the heart of Calgary's sought-after East Village. This stunning three-bedroom, two-bathroom residence features two-parking stalls, a large private terrace, and is highlighted by floor-to-ceiling windows that immerse the home in natural light. One of its most impressive features is the expansive 577 square-foot private outdoor space with sweeping views of the Bow River and the downtown skylineâ€"ideal for entertaining or relaxing in complete privacy. The home is in meticulous condition and showcases contemporary design throughout, including a sleek, modern kitchen outfitted with stainless steel appliances, quartz countertops, and ample cabinetry. Spacious bedrooms, a spa-like ensuite, air conditioning, in-suite laundry, and generous storage all contribute to the comfort and functionality of the space. The unit features AC, heated bathroom floors, custom closet shelving, two side-by-side assigned parking stalls and a large private storage unit, offering added convenience in an urban setting. Residents of Evolution enjoy access to an array of premium amenities, including a garden terrace with BBQ area, a fully equipped fitness facility, steam room, sauna, and a stylish owners' lounge with pool tableâ€"perfect for socializing or unwinding. Situated in the vibrant East Village, this location is second to none. You're just steps from the Bow River pathways and St.