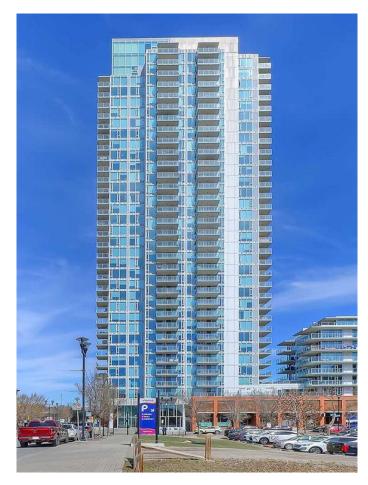

### \$795,000

3 Bedroom, 2.00 Bathroom, 1,252 sqft Residential on 0.00 Acres

Downtown East Village, Calgary, Alberta

Welcome to Suite 406 at the Pulse Tower in Evolution, where luxury meets lifestyle in the heart of Calgary's sought-after East Village. This stunning three-bedroom, two-bathroom residence features two-parking stalls, a large private terrace, and is highlighted by floor-to-ceiling windows that immerse the home in natural light. One of its most impressive features is the expansive 577 square-foot private outdoor space with sweeping views of the Bow River and the downtown skylineâ€"ideal for entertaining or relaxing in complete privacy. The home is in meticulous condition and showcases contemporary design throughout, including a sleek, modern kitchen outfitted with stainless steel appliances, quartz countertops, and ample cabinetry. Spacious bedrooms, a spa-like ensuite, air conditioning, in-suite laundry, and generous storage all contribute to the comfort and functionality of the space. The unit features AC, heated bathroom floors, custom closet shelving, two side-by-side assigned parking stalls and a large private storage unit, offering added convenience in an urban setting. Residents of Evolution enjoy access to an array of premium amenities, including a garden terrace with BBQ area, a fully equipped fitness facility, steam room, sauna, and a stylish owners' lounge with pool tableâ€"perfect for socializing or unwinding. Situated in the vibrant East Village, this location is second to none. You're just steps from the Bow River pathways and St.

# of Stories 32