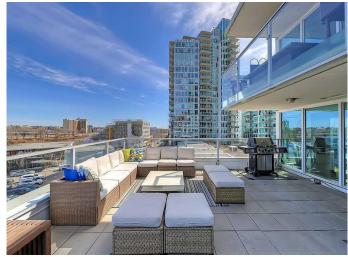

### \$795,000

3 Bedroom, 2.00 Bathroom, 1,252 sqft Residential on 0.00 Acres

Downtown East Village, Calgary, Alberta

Welcome to Suite 406 at the Pulse Tower in Evolution, where luxury meets lifestyle in the heart of Calgary's sought-after East Village. This stunning three-bedroom, two-bathroom residence features two-parking stalls, a large private terrace, and is highlighted by floor-to-ceiling windows that immerse the home in natural light. One of its most impressive features is the expansive 577 square-foot private outdoor space with sweeping views of the Bow River and the downtown skylineâ€"ideal for entertaining or relaxing in complete privacy. The home is in meticulous condition and showcases contemporary design throughout, including a sleek, modern kitchen outfitted with stainless steel appliances, quartz countertops, and ample cabinetry. Spacious bedrooms, a spa-like ensuite, air conditioning, in-suite laundry, and generous storage all contribute to the comfort and functionality of the space. The unit features AC, heated bathroom floors, custom closet shelving, two side-by-side assigned parking stalls and a large private storage unit, offering added convenience in an urban setting. Residents of Evolution enjoy access to an array of premium amenities, including a garden terrace with BBQ area, a fully equipped fitness facility, steam room, sauna, and a stylish owners' lounge with pool tableâ€"perfect for socializing or unwinding. Situated in the vibrant East Village, this location is second to none. You're just steps from the Bow River pathways and St.