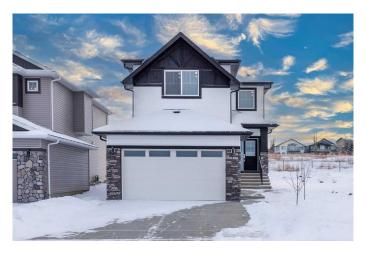

# \$609,990 - 160 Lakewood Circle, Strathmore

MLS® #A2213315

# \$609,990

3 Bedroom, 3.00 Bathroom, 1,906 sqft Residential on 0.09 Acres

Lakewood Meadows, Strathmore, Alberta

Welcome to 160 Lakewood Circle, a striking newly built two-story home in the scenic Lakewood of Strathmore. This house is ready for immediate occupancy! Spanning over 1,900 sq. ft. of thoughtfully designed living area, this modern treasure serves as the perfect home

workout area, or a cozy entertainment zone designed to meet your tastes. The spacious yard and separate two-car garage increase the attractiveness

and functionality of this property. Discover the beautifully designed community of Lakewood, featuring tranquil water features, walkways, and

thoughtfully arranged green spaces that create a serene atmosphere for your daily living. Strathmore, AB, is a hidden gem offering the perfect blend

of small-town charm and city accessibility. Located just 30 minutes from Calgary, this vibrant town features excellent schools, free transportation, a