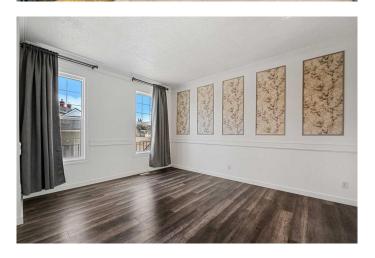

The main floor is a true standout, featuring a bright and inviting living room with textured wall panels and charming floral wallpaperâ€"perfect for relaxation or entertaining. The dining room seamlessly connects the living areas, creating an ideal space for family gatherings or hosting dinner parties. The kitchen is well-appointed, boasting sleek countertops, ample cabinetry, and stainless steel appliances, making meal preparation an effortless delight. Completing the main floor is a conveniently located half bathroom that adds practicality and enhances the ease of daily living.