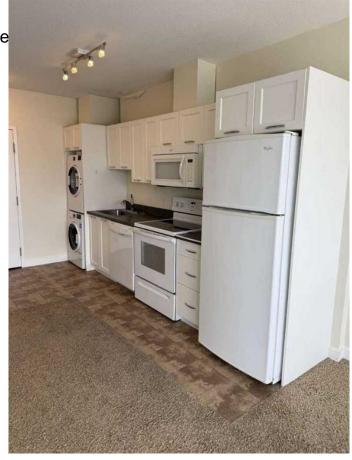

### \$296,000

1 Bedroom, 1.00 Bathroom, 437 sqft Residential on 0.00 Acres

Brentwood, Calgary, Alberta

For more information, please click Brochure button.

Stunning Mountain Views! Bright
One-Bedroom Condo on the 8th Floor.
Welcome to this beautifully situated
one-bedroom condo offering breathtaking
views of the mountains from the 8th floor. This
bright and well-maintained unit features an
open layout with large windows that flood the
space with natural light and showcase the
scenic backdrop. Enjoy the peace and privacy
of being up high, while still being close to all
the amenities you need. A perfect opportunity
for first-time buyers, investors, or those looking
to downsize with style. Don't miss out on
this rare view-facing unit!

Appliances Dishwasher, Microwave,

Washer/Dryer, Window Cove

Heating Forced Air, Natural Gas

Cooling Central Air