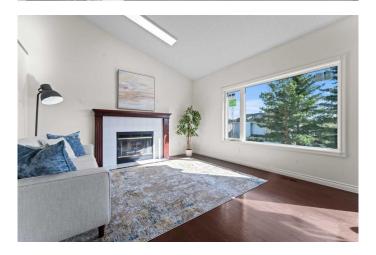

The main level features a vaulted-ceiling living room that flows seamlessly into a modern, open-concept kitchen with white shaker cabinetry, quartz countertops, stainless steel appliances, and a walk-in pantry. Step out onto the newly upgraded deck to enjoy sunny outdoor dining, BBQs, and peaceful evening sunsets over the southwest-facing backyard.