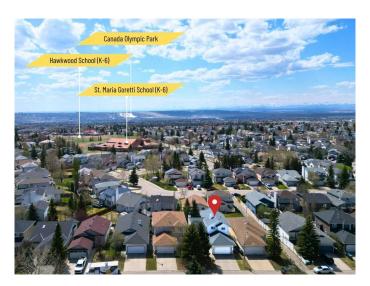

You're also just minutes from Crowfoot Crossing, offering a wide range of amenities including grocery stores, restaurants, retail shops, medical services, the CTrain station, Calgary Public Library, and Crowfoot YMCA.

Walking distance to St. Maria Goretti School (Kâ€"6) and Hawkwood School (Kâ€"6), this home checks all the boxes. Come see it for yourselfâ€"book your private showing today!

Built in 1992

Half Baths