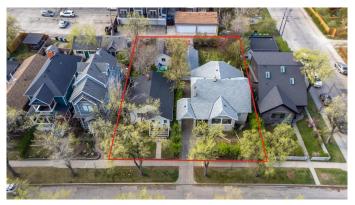

### \$1,300,000

3 Bedroom, 2.00 Bathroom, 1,160 sqft Residential on 0.15 Acres

Sunalta, Calgary, Alberta

Prime Land Assembly Opportunity in Calgary's Sought-After Inner City Neighbourhood SUNALTA â€" 11,388 SQ.FT of Total Land! For sale with MLS #A2218009 for a total of \$2,100,000.

Welcome to 1633 & 1635 13th Avenue SW â€" an exceptional opportunity to acquire two well-maintained, very liveable homes on a combined 11,388 sq ft of land, right in the heart of Calgary's vibrant Sunalta community. This rare offering presents immediate rental income potential while unlocking long-term development value under the flexible H-GO (Housing – Grade-Oriented) zoning, which has the possibility to support up to 8 three-story townhomes with legal suites. 1635 13 Avenue is a very well maintained and large bungalow. with the potential to be a killer long-term rental! The house has been recently painted and updated with fresh luxury vinyl plank! Both properties are currently occupied and in very liveable condition, offering strong holding value for investors and developers alike, while you wait to develop. The generous lot size and central location make this an ideal canvas for your next infill development. This is an extremely rare opportunity for builders and investors.

Situated on a quiet, tree-lined street, this location offers a perfect blend of peaceful residential living and unbeatable urban convenience. Just steps away, you'll find Calgary's iconic 17th Avenue â€" packed

with trendy restaurants, cafés, bars, boutique shopping, fitness studios, and grocery stores. Sunalta LRT Station is a short walk away, providing quick access to downtown and the entire CTrain network. Don't miss your chance to tap into the massive potential that these lots hold!