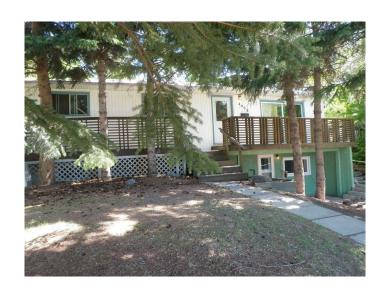

### \$898,898

5 Bedroom, 2.00 Bathroom, 1,035 sqft Residential on 0.13 Acres

Montgomery, Calgary, Alberta

4908 23 Avenue NW | Location Location Location | This Large 5.608 Sq Ft R-CG Lot Is A Fantastic Opportunity In Montgomery! | One Of Calgary's Rapidly Evolving Communities | Perfect Location Just Moments To Popular Amenities, Including Market Mall, Montgomery Community Association, Shouldice Arena & Athletic Park, Bow River Pathway System, Edworthy Park & Shouldice Park | Shopping Options Are Plentiful With Montgomery Main Street, University District & Market Mall Just Minutes Away | Dining For Food Lovers Will Appreciate Popular Spots Such As OEB, Charcut, Village Ice Cream, UNA Pizza, The Keg & NOtaBLE | Commuting Is Effortless With Quick Connections To 16 Ave, Memorial Drive & Stoney Trail To Around The City Or To The Beautiful Rocky Mountains!

#### **Exterior**

Exterior Features Private Yard

Lot Description Back Lane, Back Yard, Front Yard, Lawn, Treed, Backs on to

Park/Green Space, Reverse Pie Shaped Lot

Roof Asphalt Shingle

Construction Stucco, Vinyl Siding, Wood Frame, Wood Siding