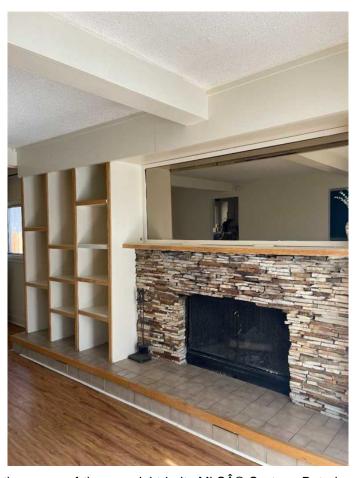

#### Interior

Interior Features Built-in Features

Appliances Other

Heating Fireplace(s), Forced Air, Natural Gas, Wood

Cooling None
Fireplace Yes

# of Fireplaces 1

Fireplaces Living Room, Wood Burning, Raised Hearth, Stone

Has Basement Yes

Basement Finished, Full