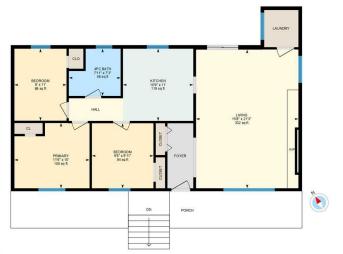

#### **Essential Information**

MLS® # A2218769
Price \$898,898
Bedrooms 5

2.00

Full Baths 2

Square Footage 1,035 Acres 0.13 Year Built 1954 Type Residential
Sub-Type Detached
Style Bungalow
Status Active

## **Community Information**

Address 4908 23 Avenue Nw

Subdivision Montgomery

City Calgary
County Calgary
Province Alberta
Postal Code T3B 0Z7