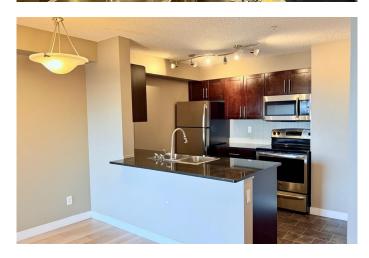

# \$259,999

1 Bedroom, 1.00 Bathroom, 584 sqft Residential on 0.00 Acres

Saddle Ridge, Calgary, Alberta

Move in Ready: Quick Possession with Low Condo Fees! Lowest Priced Unit in the Complex. Welcome to this Beautiful Open Concept 1 Bedroom + Den with Underground Titled Parking. Modern Open Concept Living Space Featuring loads of Upgrades including GRANITE countertops, TILE backsplash, STAINLESS STEEL Appliances, light fixtures & Laminate flooring. A Spacious living room, in-suite laundry with Washer & Dryer. This unit is a Great location and is within walking distance to SADDLE TOWN CTRAIN, GENESIS CENTRE AND YMCA. DON'T MISS OUT!!!

# Interior

Interior Features Built-in Features, Kitchen Island, No Animal Home, No Smoking Home Appliances Dishwasher, Electric Stove, Garage Control(s), Range Hood,

Refrigerator, Washer/Dryer Stacked

Heating Baseboard, Natural Gas