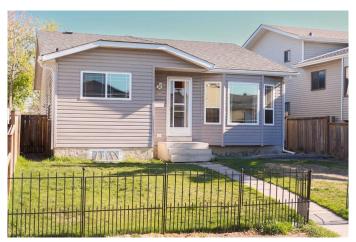

## \$559,000

5 Bedroom, 3.00 Bathroom, 1,103 sqft Residential on 0.08 Acres

Whitehorn, Calgary, Alberta

WELCOME TO BEAUTIFULL BUNGLOW IN WHITEHORN . 3 BEDROOMS USTAIRS WITH 2 FULL BATHS LIVING AND KITCHEN. BASMENT SUITE (ILLEGAL) OF 2 BEDROOMS SEPTATE ENTRANCE FROM THE SIDE. OVERSIZED GRAGE AT THE BACK. VERY CONVENIENTLY LOCATED NEAR WHITEHORN LRT, BUS SHOPPING AND SCHOOL . LOTS OF WORK DONE NEW WINDOWS ON MAIN FLOOR, NEW SIDING ANF NEW ROOF . THIS BEAUTIFULL BUNGLOW CAN BE YOUR FUTURE HOME OR INVESTMENT PROPERTY . PLEASE BOOK YOUR SHOWING YOU WON'T BE DISAPPOINTED.

## Interior

Interior Features No Smoking Home, Separate Entrance

Appliances Electric Stove, Refrigerator, Washer/Dryer, Window Coverings

Heating Forced Air

Cooling None

Has Basement Yes

Basement Exterior Entry, Finished, Full