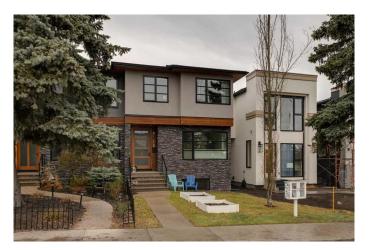

# \$1,099,000 - 1730 37 Avenue Sw, Calgary

MLS® #A2220198

#### \$1,099,000

4 Bedroom, 4.00 Bathroom, 1,967 sqft Residential on 0.07 Acres

Altadore, Calgary, Alberta

Open House Canceled. This spectacular 4-bedroom high quality contemporary home is on a great street kitty corner to popular Kiwanis Park. Upon entry you will notice the bright living room featuring an open concept layout, 9ft ceilings and beautiful dark hardwood. This level is also home to a gourmet kitchen with a gas stove, built-in oven, large island, great mud/laundry room and a good sized dining room all overlooking the back yard. The spectacular stone wall staircase with a sky light leads to the second floor where you will find the primary bedroom boasting a luxurious 5-piece ensuite with heated floors and large walk-in closet. There are two more good sized bedrooms and a lovely family bath. The basement also has 9ft ceilings, in floor heating, loads of storage, huge family room and a fourth bedroom including a murphy bed with its own ensuite. Enjoy the insulated double garage, natural gas for BBQ, exposed aggregate patio and the South front yard facing kid friendly Kiwanis Park. Wonderful family home for entertaining, steps to off leash River Park, the shops and restaurants of Marda loop and great schools from this this awesome location!