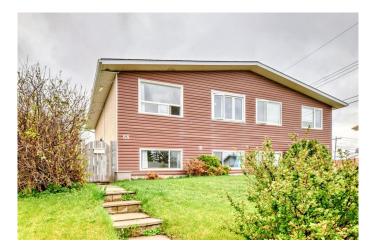

#### \$409,999

5 Bedroom, 2.00 Bathroom, 790 sqft Residential on 0.08 Acres

Penbrooke Meadows, Calgary, Alberta

Welcome to this charming bi-level home! Perfect for families, first-time buyers, or investors! Nestled in a quiet neighbourhood and offering loads of potential, this property boasts a MASSIVE backyard with back alley access- ideal for future plans such as a parking pad or a large garden! There is plenty of room for the kids to play, or pets to roam. Bring your backyard get-togethers to a whole new level; a large paver stone patio is the perfect spot for BBQ's and entertaining! Inside, the main level features a bright and spacious layout. Large windows allow for tons of natural light. The large living room flows to the dining area and the kitchen, great for day-to-day family living! You'll find two comfortable bedrooms upstairs, along with the 4 piece bathroom. Downstairs, the developed basement offers 3 additional rooms- use all as bedrooms or convert one into a second living area, playroom or home office to suit your needs! The large utility room/laundry room provides ample storage and functionality, and a 100 AMP ELECTRICAL PANEL (previously 70 amp)! This homes LOCATION has it all! Located close to schools, playgrounds, shopping, and just minutes from Stoney Trail for an easy commute in any direction. Blocks away from 17th ave, East Hills & Elliston Park! Walking distance to events such as Global Fest! This home combines comfort, space, convinience and opportunity- at an incredible value! Don't miss your chance to make this home your own!