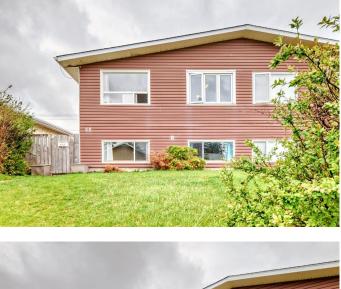

#### \$409,999

5 Bedroom, 2.00 Bathroom, 790 sqft Residential on 0.08 Acres

Penbrooke Meadows, Calgary, Alberta

Welcome to this charming bi-level home! Perfect for families, first-time buyers, or investors! Nestled in a quiet neighbourhood and offering loads of potential, this property boasts a MASSIVE backyard with back alley access- ideal for future plans such as a parking pad or a large garden! There is plenty of room for the kids to play, or pets to roam. Bring your backyard get-togethers to a whole new level; a large paver stone patio is the perfect spot for BBQ's and entertaining! Inside, the main level features a bright and spacious layout. Large windows allow for tons of natural light. The large living room flows to the dining area and the kitchen, great for day-to-day family living! You'll find two comfortable bedrooms upstairs, along with the 4 piece bathroom. Downstairs, the developed basement offers 3 additional rooms- use all as bedrooms or convert one into a second living area, playroom or home office to suit your needs! The large utility room/laundry room provides ample storage and functionality, and a 100 AMP ELECTRICAL PANEL (previously 70 amp)! This homes LOCATION has it all! Located close to schools, playgrounds, shopping, and just minutes from Stoney Trail for an easy commute in any direction. Blocks away from 17th ave, East Hills & Elliston Park! Walking distance to events such as Global Fest! This home combines comfort, space, convinience and opportunity- at an incredible value! Don't miss your chance to make this home your own!