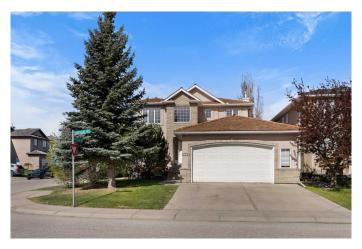

# \$949,900 - 3 Hampstead Hill Nw, Calgary

MLS® #A2220912

## \$949,900

3 Bedroom, 3.00 Bathroom, 2,480 sqft Residential on 0.14 Acres

Hamptons, Calgary, Alberta

Located in the prestigious Hamptons, this elegant 2,480 sq ft two-storey home offers 3 bedrooms, 2.5 baths, and a rare Heated Triple Attached Garage (one tandem bay) â€"ideal for three vehicles or extra storage. Set on a beautifully landscaped corner lot, this stylish and functional home features hardwood flooring, 9-foot ceilings on the main level, and newly installed carpet upstairs. Step inside to a soaring 18-foot foyer and a grand spiral staircase with a skylight above. Then you'll find a bright Living Room and formal Dining Room are perfect for hosting. The large Family Room features a gas fireplace, built-in bookcases, and a cozy window bench, creating a warm and relaxation atmosphere for everyday living. The well-appointed Kitchen with a centre island, granite countertops, pantry, and ample cabinetry is complemented by a spacious Breakfast Nook with access to the rear Deck. A private Den with French doors, Half Bath and a Mudroom with Laundry and sink complete the main level. Going upstairs, there's the large Primary Bedroom offers a retreat with a private 5-piece Ensuite and a walk-in closet. This spa-like bath features a Jetted Tub, Double Vanity and a separate shower. Two additional good sized Bedrooms share a Full Bath, providing comfortable accommodation for family or guests. The full unfinished Basement offers endless possibilities for future developmentâ€"whether it's a recreation room, home gym, or additional bedrooms. It also includes a

Lot Description Corner Lot, Landscaped, Rectangular Lot, Treed

Roof Wood

Construction Brick, Stucco, Wood Frame

Foundation Poured Concrete