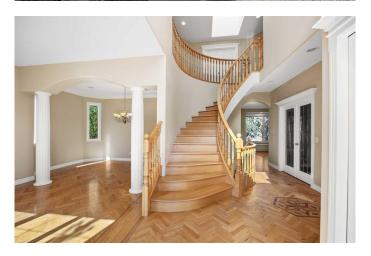

## \$949,900

3 Bedroom, 3.00 Bathroom, 2,480 sqft Residential on 0.14 Acres

Hamptons, Calgary, Alberta

Located in the prestigious Hamptons, this elegant 2,480 sq ft two-storey home offers 3 bedrooms, 2.5 baths, and a rare Heated Triple Attached Garage (one tandem bay) â€"ideal for three vehicles or extra storage. Set on a beautifully landscaped corner lot, this stylish and functional home features hardwood flooring, 9-foot ceilings on the main level, and newly installed carpet upstairs. Step inside to a soaring 18-foot foyer and a grand spiral staircase with a skylight above. Then you'll find a bright Living Room and formal Dining Room are perfect for hosting. The large Family Room features a gas fireplace, built-in bookcases, and a cozy window bench, creating a warm and relaxation atmosphere for everyday living. The well-appointed Kitchen with a centre island, granite countertops, pantry, and ample cabinetry is complemented by a spacious Breakfast Nook with access to the rear Deck. A private Den with French doors, Half Bath and a Mudroom with Laundry and sink complete the main level. Going upstairs, there's the large Primary Bedroom offers a retreat with a private 5-piece Ensuite and a walk-in closet. This spa-like bath features a Jetted Tub, Double Vanity and a separate shower. Two additional good sized Bedrooms share a Full Bath, providing comfortable accommodation for family or guests. The full unfinished Basement offers endless possibilities for future developmentâ€"whether it's a recreation room, home gym, or additional bedrooms. It also includes a