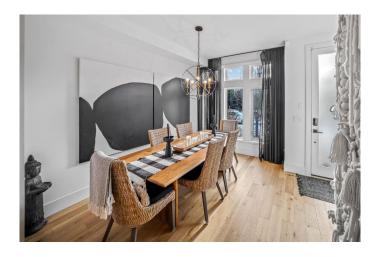

# \$1,149,000

4 Bedroom, 5.00 Bathroom, 1,917 sqft Residential on 0.06 Acres

Altadore, Calgary, Alberta

This stylish and meticulously crafted home is located in Altadore, one of Calgary's most desirable inner-city neighborhoods. From the moment you step inside, you'll appreciate the quality finishes that the builder has used throughout, both inside and out. The main floor features an open and functional layout, where the formal dining room seamlessly flows into the kitchen and continues into the spacious living room.

The kitchen is a standout, offering a large island with sleek quartz countertops, generous prep space, a custom hood fan, a gas range, top-of-the-line Jennair stainless steel appliances, and abundant cabinetry for all your storage needs. The living room exudes elegance, with built-in shelving surrounding the fireplace and a striking tiled wall feature, while sliding patio doors lead to your deck and low-maintenance backyard. The main floor also includes a side entrance with a built-in boot room, a sliding door, and a convenient two-piece guest bathroom.