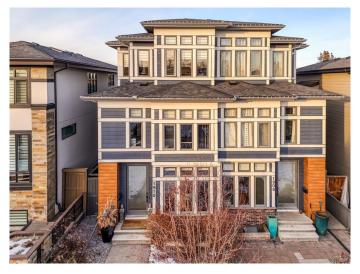

# \$1,149,000 - 1910 48 Avenue Sw, Calgary

MLS® #A2220979

# \$1,149,000

4 Bedroom, 5.00 Bathroom, 1,917 sqft Residential on 0.06 Acres

Altadore, Calgary, Alberta

This stylish and meticulously crafted home is located in Altadore, one of Calgary's most desirable inner-city neighborhoods. From the moment you step inside, you'll appreciate the quality finishes that the builder has used throughout, both inside and out. The main floor features an open and functional layout, where the formal dining room seamlessly flows into the kitchen and continues into the spacious living room.

The exterior features durable fibre cement siding, and the professionally landscaped yard boasts composite decking and artificial turf, ensuring a low-maintenance lifestyle.

With close proximity to multiple parks, Sandy Beach, the Marda Loop District, both elementary and high school options, and just minutes from downtown, it's easy to see why this neighborhood is so highly sought after.

Built in 2016

Type Residential

Sub-Type Semi Detached

Style 3 Storey, Side by Side

Status Active