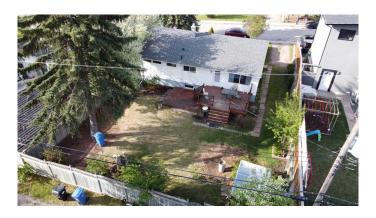

#### **Exterior**

Exterior Features Private Yard

Lot Description Back Lane, Back Yard, Front Yard, Gentle Sloping, Rectangular Lot

Roof Asphalt Shingle

Construction Cedar, Wood Frame

Foundation Poured Concrete