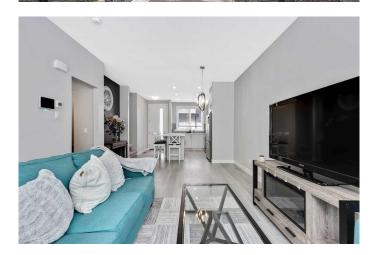

## \$424,000

3 Bedroom, 4.00 Bathroom, 1,181 sqft Residential on 0.00 Acres

Redstone, Calgary, Alberta

Welcome to this amazingly well-kept home. It is newly painted. A total of 1673 sq ft. of developed/living area. This bright home boasts a total of 3 bedrooms, 2 master bedrooms, 2 (4-pc en-suite & walk-in closet), 9 ft ceilings on the main floor & upstairs. Many upgrades, including the quartz counters & quality laminate floor. Good-sized concrete patio off the kitchen door. Builder-developed basement provides more living areas, such as a family room, 3rd bedroom, a full bath and a laundry room, plus plenty of storage. This home is located close to all amenities.