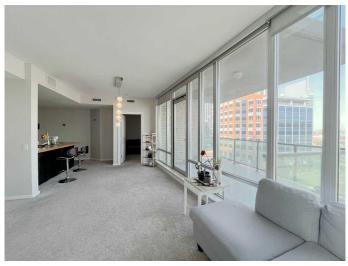

#### \$369,900

2 Bedroom, 2.00 Bathroom, 951 sqft Residential on 0.00 Acres

Beltline, Calgary, Alberta

Welcome to Sasso, one of downtown's most sought-after high-rises! This east-facing 2-bedroom, 2-bath condo offers stunning Skyline views, creating the perfect urban retreat. Thanks to floor-to-ceiling windows, step inside a space soaked in natural light. The modern kitchen is a chef's dream, featuring granite countertops, designer tiles, and sleek cabinetry. The spacious bedroom is adjacent to a luxurious 4-piece bathroom, offering style and comfort. Enjoy fresh air and breathtaking scenery from your east-facing balcony, the perfect spot for mesmerizing views. Sasso offers premium amenities, including daily concierge service, underground heated parking, a fitness center, a party room, a Cardio room, a Theatre, and a Hot tub for relaxing. The unbeatable location places you steps from Bow River Pathway, Stampede grounds, Eau Claire, LRT stations, shopping, restaurants, coffee shops, and downtown offices. The glamorous hotel-style lobby welcomes you home every day. Don't miss this fantastic opportunityâ€"whether you're looking for a stylish downtown home or an investment property, this unit is a perfect choice. Call now to book your private viewing!