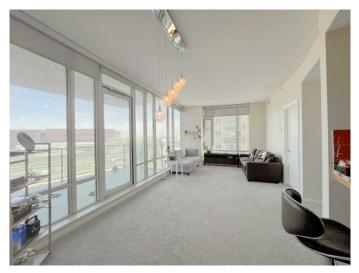

#### \$369,900

2 Bedroom, 2.00 Bathroom, 951 sqft Residential on 0.00 Acres

Beltline, Calgary, Alberta

Welcome to Sasso, one of downtown's most sought-after high-rises! This east-facing 2-bedroom, 2-bath condo offers stunning Skyline views, creating the perfect urban retreat. Thanks to floor-to-ceiling windows, step inside a space soaked in natural light. The modern kitchen is a chef's dream, featuring granite countertops, designer tiles, and sleek cabinetry. The spacious bedroom is adjacent to a luxurious 4-piece bathroom, offering style and comfort. Enjoy fresh air and breathtaking scenery from your east-facing balcony, the perfect spot for mesmerizing views. Sasso offers premium amenities, including daily concierge service, underground heated parking, a fitness center, a party room, a Cardio room, a Theatre, and a Hot tub for relaxing. The unbeatable location places you steps from Bow River Pathway, Stampede grounds, Eau Claire, LRT stations, shopping, restaurants, coffee shops, and downtown offices. The glamorous hotel-style lobby welcomes you home every day. Don't miss this fantastic opportunityâ€"whether you're looking for a stylish downtown home or an investment property, this unit is a perfect choice. Call now to book your private viewing!