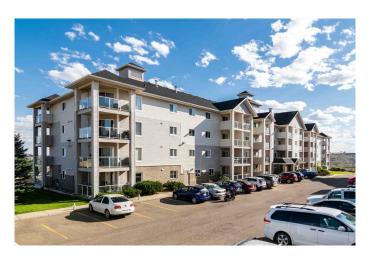

# \$194,900 - 317, 1648 Saamis Drive Nw, Medicine Hat

MLS® #A2222308

#### \$194,900

2 Bedroom, 2.00 Bathroom, 832 sqft Residential on 0.00 Acres

Northwest Crescent Heights, Medicine Hat, Alberta

Step into this beautifully maintained 3rd-floor CORNER unit at AXXESS Condominiums â€" offering 831 sq.ft. of comfortable, updated living space with a smart layout and stylish finishes. Inside, you'II appreciate the new laminate flooring (installed February 2024) and the bright, open-concept living and dining areas filled with natural light. The kitchen features ample cabinetry and a full appliance package, perfect for everyday cooking or entertaining. The primary bedroom includes a walk-through closet and private 4-piece ensuite, while the second bedroom is ideal for guests, a home office, or hobbies â€" located next to a second full bathroom and a convenient in-suite laundry area with a stacked washer and dryer.