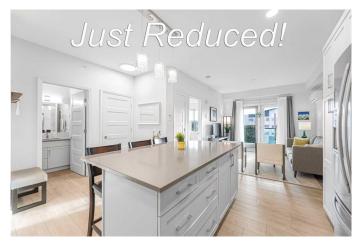

## \$270,000

1 Bedroom, 1.00 Bathroom, 567 sqft Residential on 0.01 Acres

Kings Heights, Airdrie, Alberta

This unit gleams with pride of ownership! Bright kitchen cupboards, stone counters, undermount sink, eat up island and under cabinet lighting just get you started on this beautiful mountain view unit in a quiet 40+ building. You enter in to tall ceilings, and luxury vinyl flooring, leading you past a full 3 piece bathroom, and in suite laundry to the carpeted living room that has plenty of room to entertain guests, and stare at the mountains from the balcony which also has natural gas hookup for BBQ season! The master bedroom has his and hers closets, and is big enough for a king sized suite! Topped off with wall A/C for hot summer days, underground parking with storage, and an amazing, walkable location that is literally steps to shopping. The building also has a party room for larger gatherings, and an out door area! Call today for your own private showing!

### Interior

Interior Features Granite Counters, High Ceilings, Kitchen Island, No Animal Home, No

Smoking Home, Open Floorplan, Vinyl Windows

Appliances Dishwasher, Dryer, Electric Stove, Microwave Hood Fan, Refrigerator,