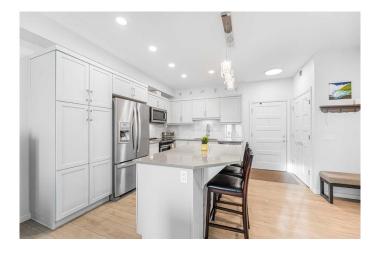

## \$270,000

1 Bedroom, 1.00 Bathroom, 567 sqft Residential on 0.01 Acres

Kings Heights, Airdrie, Alberta

This unit gleams with pride of ownership! Bright kitchen cupboards, stone counters, undermount sink, eat up island and under cabinet lighting just get you started on this beautiful mountain view unit in a quiet 40+ building. You enter in to tall ceilings, and luxury vinyl flooring, leading you past a full 3 piece bathroom, and in suite laundry to the carpeted living room that has plenty of room to entertain guests, and stare at the mountains from the balcony which also has natural gas hookup for BBQ season! The master bedroom has his and hers closets, and is big enough for a king sized suite! Topped off with wall A/C for hot summer days, underground parking with storage, and an amazing, walkable location that is literally steps to shopping. The building also has a party room for larger gatherings, and an out door area! Call today for your own private showing!

### Interior

Interior Features Granite Counters, High Ceilings, Kitchen Island, No Animal Home, No

Smoking Home, Open Floorplan, Vinyl Windows

Appliances Dishwasher, Dryer, Electric Stove, Microwave Hood Fan, Refrigerator,