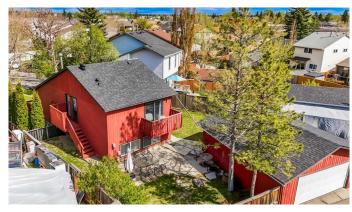

## \$549,900

3 Bedroom, 2.00 Bathroom, 1,173 sqft Residential on 0.13 Acres

Temple, Calgary, Alberta

SPACIOUS 4-LEVEL SPLIT WITH AIR-CONDITIONING ON A LARGE PIE-SHAPED LOT, WITH HEATED GARAGE & RV PARKING\*\*\*

This charming four-level split offers 1,577 SQ.FT. OF TOTAL LIVING SPACE, with 3 BEDROOMS and 2 FULL BATHROOMS, all situated on a generous 5,586 SQ.FT. PIE-SHAPED LOT. Located on a guiet cul-de-sac in the popular neighbourhood of Temple, this home offers unique architectural detailing and great outdoor space. \*\*\* Inside, you're welcomed by a tiled front entry with VAULTED CEILINGS that lead into a bright, open living area. HARDWOOD FLOORS span the main level, and the living room features vaulted ceilings, a WOOD-BURNING FIREPLACE, and a large window that looks out over the treed front yard. The kitchen is equipped with shaker-style cabinets, STAINLESS STEEL APPLIANCES including a GAS STOVE and hood fan, and flows seamlessly into the dining area. Built-in cabinets offer excellent storage, and patio doors open to a front deck with a gas line for your BBQâ€"plus, the BBQ is included. Upstairs, the home offers a flexible bonus room or den perfect for an office. The generous primary bedroom, with patio doors leading out to the private deck, features a large walk-in closet, and an ensuite bathroom. On the lower level you will find two comfortable bedrooms with newer vinyl windows, a full bathroom, and a linen closet. And in the

In the fenced backyard there are two lawned areas, a patio with a hookup ready for a hot tub, hot and cold outdoor taps, a greenhouse, and rear parking long enough to accommodate a 30-foot RV. There's also a heated double detached garage (24' x24') with back lane access.

Built in 1979