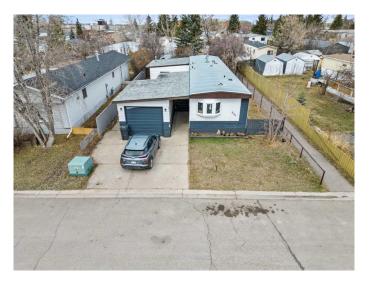

# \$270,000 - 826 Brentwood Crescent, Strathmore

MLS® #A2222868

## \$270,000

3 Bedroom, 2.00 Bathroom, 1,028 sqft Residential on 0.12 Acres

Brentwood\_Strathmore, Strathmore, Alberta

Welcome to 826 Brentwood Crescent, this is your chance to own your own piece of land with no lot fees at a very affordable price in the friendly community of Brentwood in Strathmore. This charming mobile home has over 1300 square feet of developed living space and offers three comfortable and oversized bedrooms and two bathrooms, one being an ensuite in the primary bedroom, all on one level, with a spacious living area that flows into a bright kitchenâ€"perfect for everyday living or entertaining. The home also features a private yard, detached garage, and BRAND NEW windows, with no stairs to worry about. Just a short walk to Awcole Brentwood Elementary and close to both Crowther Memorial Junior High and Strathmore High School, this is an ideal location for families. You'll love being minutes from everyday essentials like Walmart, Sobeys, and M&M Food Market, plus local spots like Rocky's Bakery and More Than Ice Cream when you want to treat yourself. Parks like Dinosaur Sledding Hill and Elmer & Phyllis Gray Park are nearby for your outdoor enjoyment, and important services like the hospital, RCMP, and fire department are just around the corner. With an easy commute to Calgary and everything you need close by, this home is the perfect mix of comfort and convenience. You have to experience the small, rural Alberta town feel that Strathmore offers in person in order to truly appreciate it. With a strong rental market that has high demand and low