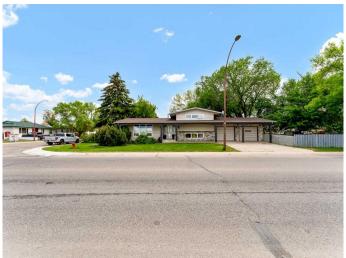

### \$419,000

4 Bedroom, 3.00 Bathroom, 1,158 sqft Residential on 0.18 Acres

Northeast Crescent Heights, Medicine Hat, Alberta

Beautifully refreshed and move-in ready, this spacious four-level split offers a fantastic blend of functionality, comfort, and style. With 4 bedrooms, multiple living areas, and a double attached garage, this home has room to growâ€"whether you're a busy family or simply need flexible living space. Step inside to find an inviting main level with a bright front living room, open dining space, and a freshly updated kitchen featuring newly painted cabinets, modern hardware, a sleek new backsplash, and brand-new appliances. Your Dining area leads you directly to your backyard, making it easy to entertain indoors and out. Upstairs, you'll find two generous bedrooms: a primary suite with a private 2-piece ensuite and a full 4-piece bathroom. Both bathrooms have been updated with new toilets, fixtures, and fresh finishes. The first lower level includes a cozy second living area, an additional 4-piece bathroom, and another bedroom - perfect for a home office or guest room. On the lowest level, you'll find a fourth bedroom, an ample rec space (ideal for a games area), and the utility/laundry room. This home has seen extensive updates in the last year, including: New central A/C, New flooring and baseboards, Fresh paint in every room, Updated light fixtures, faucets, hinges, and door hardware, New window coverings, new toilets, Furnace and Duct cleaning completed, New garage lights, front door handle, exterior lighting, and stylish new house numbers.

Located in a mature neighbourhood with great natural light from its north-facing front and sunny backyard, this home is full of thoughtful updates and truly turn-key. All that's left is to move in and enjoy! Average utilities are \$315/month.