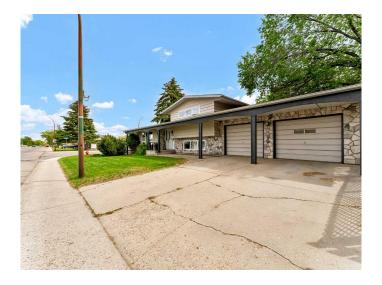

### \$419,000

4 Bedroom, 3.00 Bathroom, 1,158 sqft Residential on 0.18 Acres

Northeast Crescent Heights, Medicine Hat, Alberta

Beautifully refreshed and move-in ready, this spacious four-level split offers a fantastic blend of functionality, comfort, and style. With 4 bedrooms, multiple living areas, and a double attached garage, this home has room to growâ€"whether you're a busy family or simply need flexible living space. Step inside to find an inviting main level with a bright front living room, open dining space, and a freshly updated kitchen featuring newly painted cabinets, modern hardware, a sleek new backsplash, and brand-new appliances. Your Dining area leads you directly to your backyard, making it easy to entertain indoors and out. Upstairs, you'll find two generous bedrooms: a primary suite with a private 2-piece ensuite and a full 4-piece bathroom. Both bathrooms have been updated with new toilets, fixtures, and fresh finishes. The first lower level includes a cozy second living area, an additional 4-piece bathroom, and another bedroom - perfect for a home office or guest room. On the lowest level, you'll find a fourth bedroom, an ample rec space (ideal for a games area), and the utility/laundry room. This home has seen extensive updates in the last year, including: New central A/C, New flooring and baseboards, Fresh paint in every room, Updated light fixtures, faucets, hinges, and door hardware, New window coverings, new toilets, Furnace and Duct cleaning completed, New garage lights, front door handle, exterior lighting, and stylish new house numbers.

#### **Amenities**

Parking Spaces 4

Parking Double Garage Attached

# of Garages 2