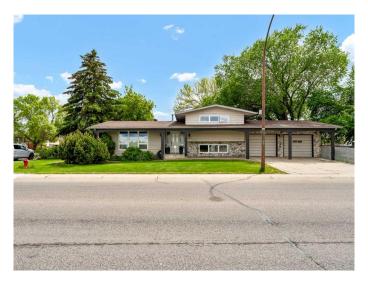

### \$419,000

4 Bedroom, 3.00 Bathroom, 1,158 sqft Residential on 0.18 Acres

Northeast Crescent Heights, Medicine Hat, Alberta

Beautifully refreshed and move-in ready, this spacious four-level split offers a fantastic blend of functionality, comfort, and style. With 4 bedrooms, multiple living areas, and a double attached garage, this home has room to growâ€"whether you're a busy family or simply need flexible living space. Step inside to find an inviting main level with a bright front living room, open dining space, and a freshly updated kitchen featuring newly painted cabinets, modern hardware, a sleek new backsplash, and brand-new appliances. Your Dining area leads you directly to your backyard, making it easy to entertain indoors and out. Upstairs, you'll find two generous bedrooms: a primary suite with a private 2-piece ensuite and a full 4-piece bathroom. Both bathrooms have been updated with new toilets, fixtures, and fresh finishes. The first lower level includes a cozy second living area, an additional 4-piece bathroom, and another bedroom - perfect for a home office or guest room. On the lowest level, you'll find a fourth bedroom, an ample rec space (ideal for a games area), and the utility/laundry room. This home has seen extensive updates in the last year, including: New central A/C, New flooring and baseboards, Fresh paint in every room, Updated light fixtures, faucets, hinges, and door hardware, New window coverings, new toilets, Furnace and Duct cleaning completed, New garage lights, front door handle, exterior lighting, and stylish new house numbers.

Located in a mature neighbourhood with great natural light from its north-facing front and sunny backyard, this home is full of thoughtful updates and truly turn-key. All that's left is to move in and enjoy! Average utilities are \$315/month.