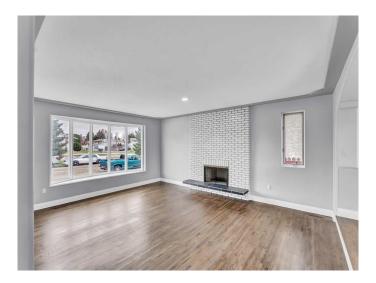

### \$599,000

4 Bedroom, 4.00 Bathroom, 2,482 sqft Residential on 0.15 Acres

Southview-Park Meadows, Medicine Hat, Alberta

\*\*Welcome Home to Your Family Oasis!\*\* Nestled in a vibrant community, this stunning two-story home is the perfect blend of space, comfort, and modern living. With over 2,400 sq ft of thoughtfully designed living space plus a fully developed basement, this residence is ideal for families seeking room to grow and thrive. Step inside and be greeted by an expansive layout featuring \*\*four generously sized bedrooms\*\*, each offering ample closet space and natural light. The heart of the home boasts a \*\*huge games room\*\* that flows seamlessly into the adjoining family room, where cozy evenings by the fireplace await you. Imagine gathering with loved ones in

these inviting spacesâ€"perfect for both entertaining and relaxation.

Don't let appearances fool you; this is not your average home! Recently updated throughout, this home features \*\*real hardwood floors\*\* and elegant tile on the main and upper levels, while new carpeting in the basement adds warmth underfoot. With \*\*two full baths\*\* and \*\*two half baths\*\*, morning routines will be a breeze for everyone in the family.

# of Fireplaces 2

Fireplaces Brick Facing, Family Room, Living Room, Wood Burning

Has Basement Yes

Basement Finished, Full

**Exterior** 

Exterior Features None

Lot Description Back Yard, Corner Lot, Lawn

Roof Membrane