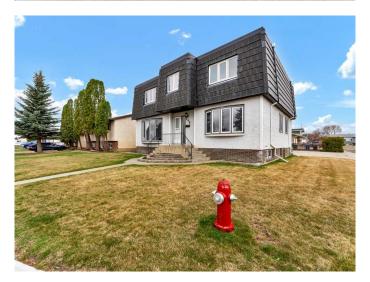

# \$599,000 - 246 Carry Drive Se, Medicine Hat

MLS® #A2224025

### \$599,000

4 Bedroom, 4.00 Bathroom, 2,482 sqft Residential on 0.15 Acres

Southview-Park Meadows, Medicine Hat, Alberta

\*\*Welcome Home to Your Family Oasis!\*\* Nestled in a vibrant community, this stunning two-story home is the perfect blend of space, comfort, and modern living. With over 2,400 sq ft of thoughtfully designed living space plus a fully developed basement, this residence is ideal for families seeking room to grow and thrive. Step inside and be greeted by an expansive layout featuring \*\*four generously sized bedrooms\*\*, each offering ample closet space and natural light. The heart of the home boasts a \*\*huge games room\*\* that flows seamlessly into the adjoining family room, where cozy evenings by the fireplace await you. Imagine gathering with loved ones in

Step outside onto your brand-new rear deckâ€"an ideal spot for summer barbecues or simply enjoying your morning coffee while overlooking your spacious backyard.

The double finished detached garage provides

plenty of storage or workshop space,

complemented by paved off-street parking for added convenience. Located just moments away from shopping centers, public transit options, scenic trails, and lush parks, this property offers not only a beautiful home but also an active lifestyle at your fingertips.