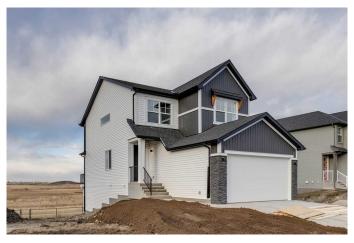

# \$779,900

3 Bedroom, 3.00 Bathroom, 2,006 sqft Residential on 0.08 Acres

Belvedere., Calgary, Alberta

4 BEDROOMS - 3 upstairs and 1 on the main floor - DOUBLE ATTACHED GARAGE-SEPARATE BASEMENT ENTRANCE - 2 STOREY HOME BACKING ONTO GREENSPACE. Welcome to the master built neighbourhood of Belvedere with miles of walking paths, parks, new elementary school to be built, immediate proximity to East Hills commercial centre and quick and easy access to downtown Calgary with the Rapid transit system. Crystal Creek Homes has many different homes to choose from ranging in size from 1250 sq ft to 3000+ sq ft. homes. Visit the show home at 272 Belvedere Drive to see all of the different styles and designs of homes. This stunning new build by Crystal Creek Homes, the Carson model, which offers the perfect blend of modern style and thoughtful practicality. This home features a double front-attached garage and a beautifully landscaped front yard with a tree and up to three shrubs, enhancing its curb appeal. Inside, you'II find soaring high ceilings and an open-concept floor plan that allows for effortless flow and an abundance of natural light. The spacious living area is highlighted by a cozy fireplace, providing warmth and comfort. The chef's kitchen is a true centrepiece, complete with a large kitchen island, a pantry for added storage, and high-end finishes throughout. The mudroom offers a convenient transition from the garage. Step outside to the pressure-treated deck, perfect for outdoor entertaining or relaxing

while enjoying the east-facing views of the backyard. Don't miss the opportunity to make this brand-new home yours!This home is currently under construction and will be complete in the summer 2025. These photos were taken from an exact Carson home design built in another neighbourhood. Please visit the show home at 272 Belvedere Drive to view similar built home and get permission for site visit of this address. Monday - Thursday 2-8 pm and Saturday - Sunday 12- 5 pm.