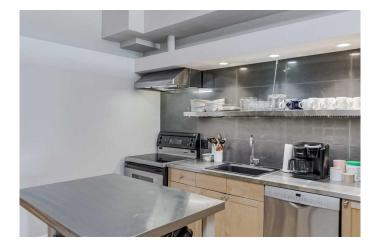

#### \$265,000

1 Bedroom, 1.00 Bathroom, 933 sqft Residential on 0.00 Acres

Glamorgan, Calgary, Alberta

\*\*Welcome to this stunning loft-style condo in the desirable community of Glamorgan! With soaring ceilings, an open-concept floor plan, and full-height windows that flood the space with natural light, this vibrant west-facing condo is move-in ready for busy professionals, students, or investors. \*\*Enjoy a partial mountain view, incredible sunsets, and seamless indoor-outdoor living with a private patio (10'2" x 4'8"). The industrial-style kitchen features stainless steel appliances, stainless steel countertops, a matching island on wheels, and under-shelf lightingâ€"perfect for bringing out your inner foodie. \*\*The spacious living area flows into a separate master bedroom, which is enclosed with a striking glass block wall, comfortably accommodates a king-sized bed, and includes a walk-in closet. \*\*The sleek, modern bathroom is complete with a European washer/dryer combo, a huge vanity, and a shower/bathtub combo. Adjacent to the entrance is a versatile storage room with shelvingâ€"ideal for storage, a home office, or a cozy reading nook. \*\*This unit is just a 7-minute drive to West Hills Shopping Centre, steps from transit, and an 8-minute drive to Mount Royal University. Surrounded by beautiful parks, mature trees, and pleasant walkways & bike paths, this condo is perfectly positioned to enjoy both tranquility and convenience. \*\*Don't miss this opportunity to live in a professionally renovated, stylish, and functional space - perfect for first-time home buyers or investors!\*\*