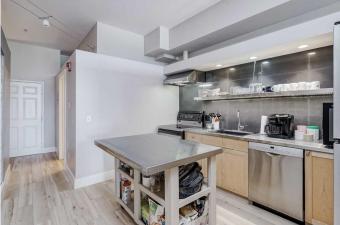

#### \$265,000

1 Bedroom, 1.00 Bathroom, 933 sqft Residential on 0.00 Acres

Glamorgan, Calgary, Alberta

\*\*Welcome to this stunning loft-style condo in the desirable community of Glamorgan! With soaring ceilings, an open-concept floor plan, and full-height windows that flood the space with natural light, this vibrant west-facing condo is move-in ready for busy professionals, students, or investors. \*\*Enjoy a partial mountain view, incredible sunsets, and seamless indoor-outdoor living with a private patio (10'2" x 4'8"). The industrial-style kitchen features stainless steel appliances, stainless steel countertops, a matching island on wheels, and under-shelf lightingâ€"perfect for bringing out your inner foodie. \*\*The spacious living area flows into a separate master bedroom, which is enclosed with a striking glass block wall, comfortably accommodates a king-sized bed, and includes a walk-in closet. \*\*The sleek, modern bathroom is complete with a European washer/dryer combo, a huge vanity, and a shower/bathtub combo. Adjacent to the entrance is a versatile storage room with shelvingâ€"ideal for storage, a home office, or a cozy reading nook. \*\*This unit is just a 7-minute drive to West Hills Shopping Centre, steps from transit, and an 8-minute drive to Mount Royal University. Surrounded by beautiful parks, mature trees, and pleasant walkways & bike paths, this condo is perfectly positioned to enjoy both tranquility and convenience. \*\*Don't miss this opportunity to live in a professionally renovated, stylish, and functional space - perfect for first-time home buyers or investors!\*\*